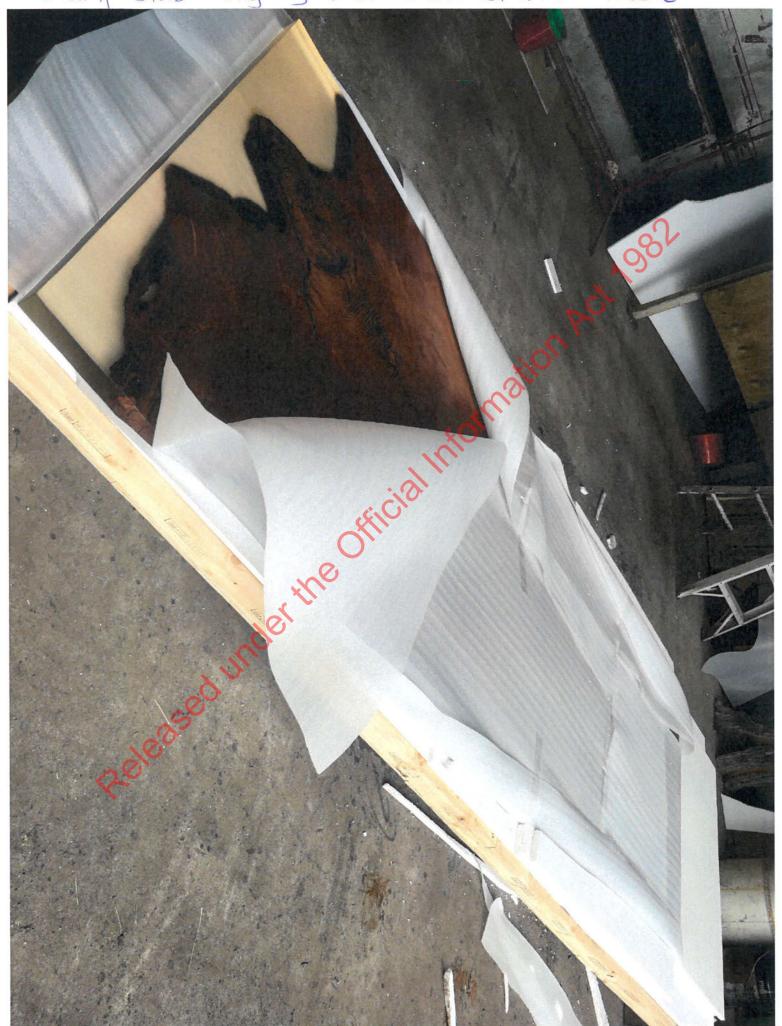

Stump offcuts squared during table manufacture.

Stump offcuts to square table-tops

Kitset components: legs, and fixtures

Stump slab - highly manufactured into table

Stump slab (mid-manufacture)

Stump slab undergoing finishing into table

Stump slab undergoing reinforcing + sanding into table

Highly finished stump table

Table top made from stump timber. Highly finished.

Highly finished stump slab - table

aloss-finish stump-slab table

Stump slab being finished into table.

Stump slab mid-manufacture to table

Stump slabs