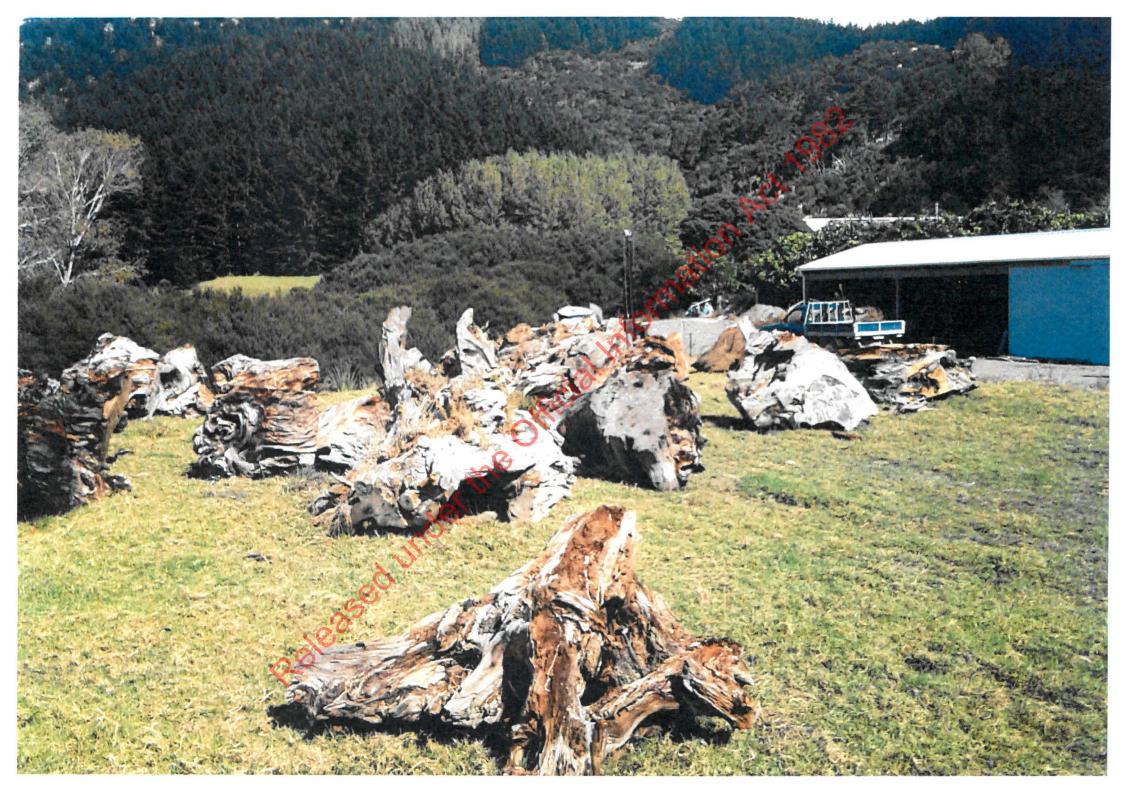

Stump offcuts squared during table manufacture.

Stump offcuts to square table-tops

Kitset components: legs, and fixtures

Stump slab - highly manufactured into table

Stump slab (mid-manufacture)

Stump slab undergoing finishing into table

Stump slab undergoing reinforcing + sanding into table

Highly finished stump table

Table top made from stump timber. Highly finished.

Highly finished stump slab - table

aloss-finish stump-slab table

Stump slab being finished into table.

Stump slab mid-manufacture to table

Stump slabs