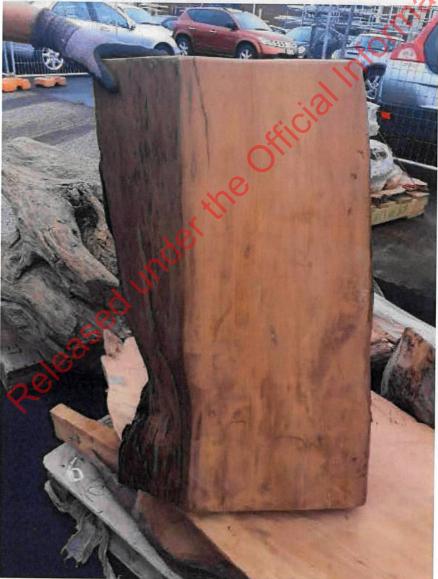

Stump offcuts squared during table manufacture.

Stump offcuts to square table-tops

Kitset components: legs, and fixtures

Stump slab - highly manufactured into table

Stump slab (mid-manufacture)

Stump slab undergoing finishing into table

Stump slab undergoing reinforcing + sanding into table

Highly finished stump table

Table top made from stump timber. Highly finished.

Highly finished stump slab - table

aloss-finish stump-slab table

Stump slab being finished into table.

Stump slab mid-manufacture to table

Stump slabs