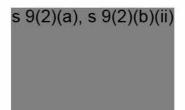

Stump offcuts squared during table manufacture.

Stump offcuts to square table-tops

Kitset components: legs, and fixtures

Stump slab - highly manufactured into table

Stump slab (mid-manufacture)

Stump slab undergoing finishing into table

Stump slab undergoing reinforcing + sanding into table

Highly finished stump table

Table top made from stump timber. Highly finished.

Highly finished stump slab - table

aloss-finish stump-slab table

Stump slab being finished into table.

Stump slab mid-manufacture to table

Stump slabs