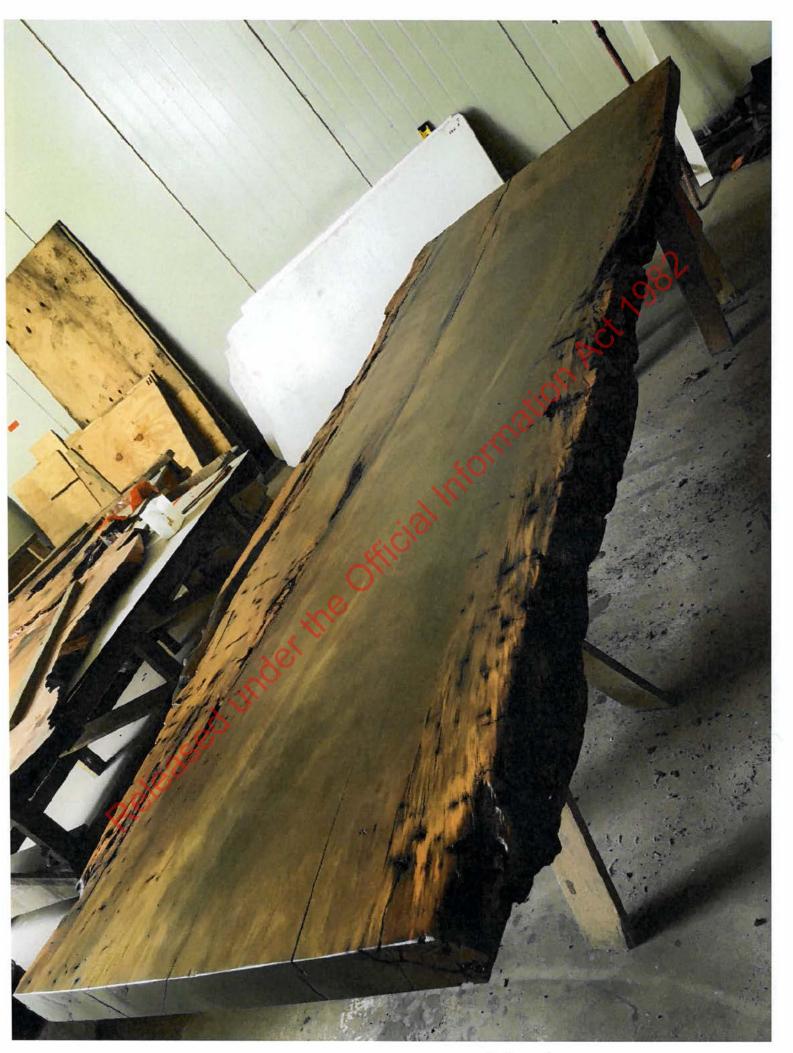

Stump offcuts squared during table manufacture.

Stump offcuts to square table-tops

Kitset components: legs, and fixtures

Stump slab - highly manufactured into table

Stump slab (mid-manufacture)

Stump slab undergoing finishing into table

Stump slab undergoing reinforcing + sanding into table

Highly finished stump table

Table top made from stump timber. Highly finished.

Highly finished stump slab - table

aloss-finish stump-slab table

Stump slab being finished into table.

Stump slab mid-manufacture to table

Stump slabs