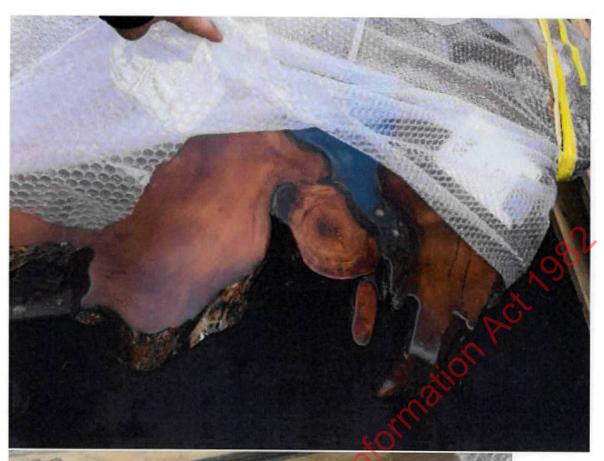

Stump offcuts squared during table manufacture.

Stump offcuts to square table-tops

Kitset components: legs, and fixtures

Stump slab - highly manufactured into table

Stump slab (mid-manufacture)

Stump slab undergoing finishing into table

Stump slab undergoing reinforcing + sanding into table

Highly finished stump table

Table top made from stump timber. Highly finished.

Highly finished stump slab - table

aloss-finish stump-slab table

Stump slab being finished into table.

Stump slab mid-manufacture to table

Stump slabs