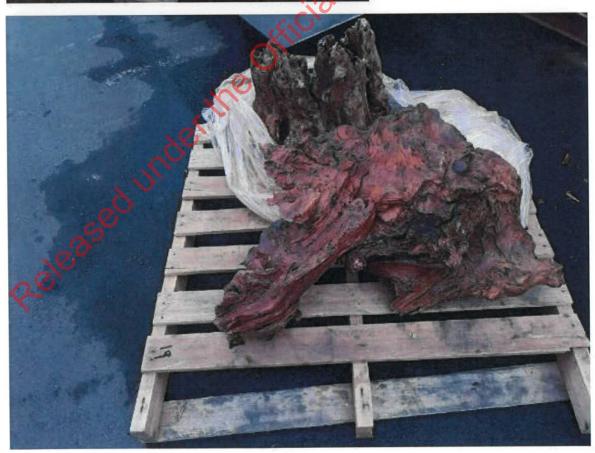

Stump offcuts squared during table manufacture.

Stump offcuts to square table-tops

Kitset components: legs, and fixtures

Stump slab - highly manufactured into table

Stump slab (mid-manufacture)

Stump slab undergoing finishing into table

Stump slab undergoing reinforcing + sanding into table

Highly finished stump table

Table top made from stump timber. Highly finished.

Highly finished stump slab - table

aloss-finish stump-slab table

Stump slab being finished into table.

Stump slab mid-manufacture to table

Stump slabs