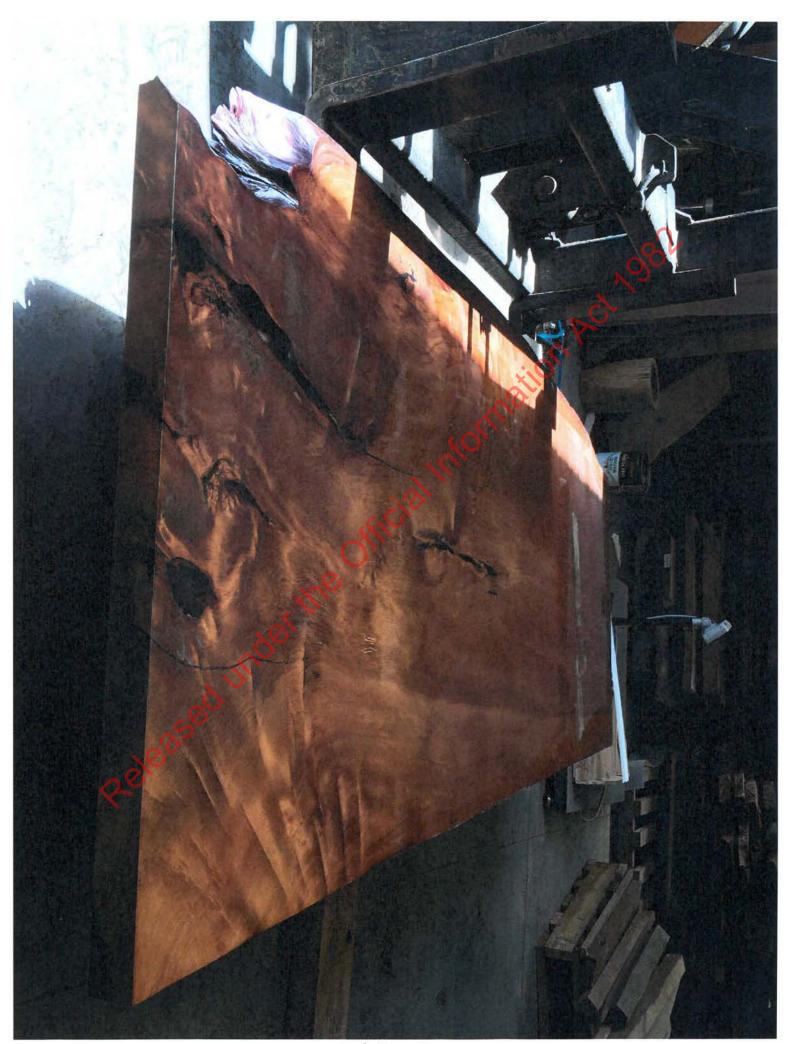

Stump offcuts squared during table manufacture.

Stump offcuts to square table-tops

Kitset components: legs, and fixtures

Stump slab - highly manufactured into table

Stump slab (mid-manufacture)

Stump slab undergoing finishing into table

Stump slab undergoing reinforcing + sanding into table

Highly finished stump table

Table top made from stump timber. Highly finished.

Highly finished stump slab - table

aloss-finish stump-slab table

Stump slab being finished into table.

Stump slab mid-manufacture to table

Stump slabs