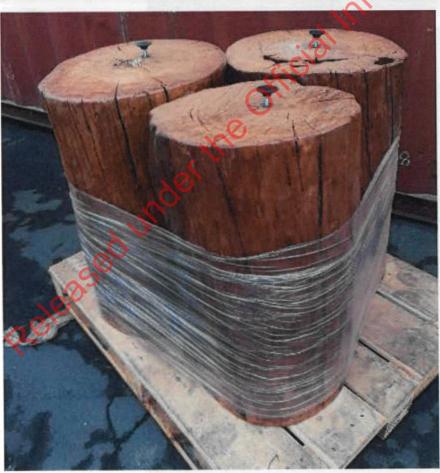

The swamp kauri included in these consignments contains both stump material and finished and manufactured indigenous timber products.

In regard to stump and root material, exporters are required under the Forests Act to notify Te Uru Rākau of an export and present it to a Forestry Officer for inspection. If Te Uru Rākau are not satisfied that sawn timber is stump material then they will not provide a customs indigenous timber clearance number for it to be exported. Forestry Officers are often able to be satisfied sawn timber is from stump material by the

Stump offcuts squared during table manufacture.

Stump offcuts to square table-tops

Kitset components: legs, and fixtures

Stump slab - highly manufactured into table

Stump slab (mid-manufacture)

Stump slab undergoing finishing into table