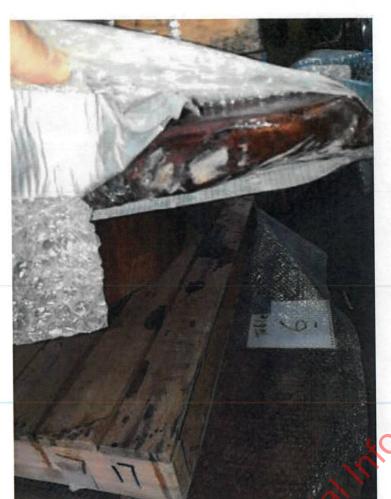

Stump offcuts squared during table manufacture.

Stump offcuts to square table-tops

Kitset components: legs, and fixtures

Stump slab - highly manufactured into table

Stump slab (mid-manufacture)

Stump slab undergoing finishing into table

Stump slab undergoing reinforcing + sanding into table

Highly finished stump table

Table top made from stump timber. Highly finished.

Highly finished stump slab - table

aloss-finish stump-slab table

Stump slab being finished into table.

Stump slab mid-manufacture to table

Stump slabs