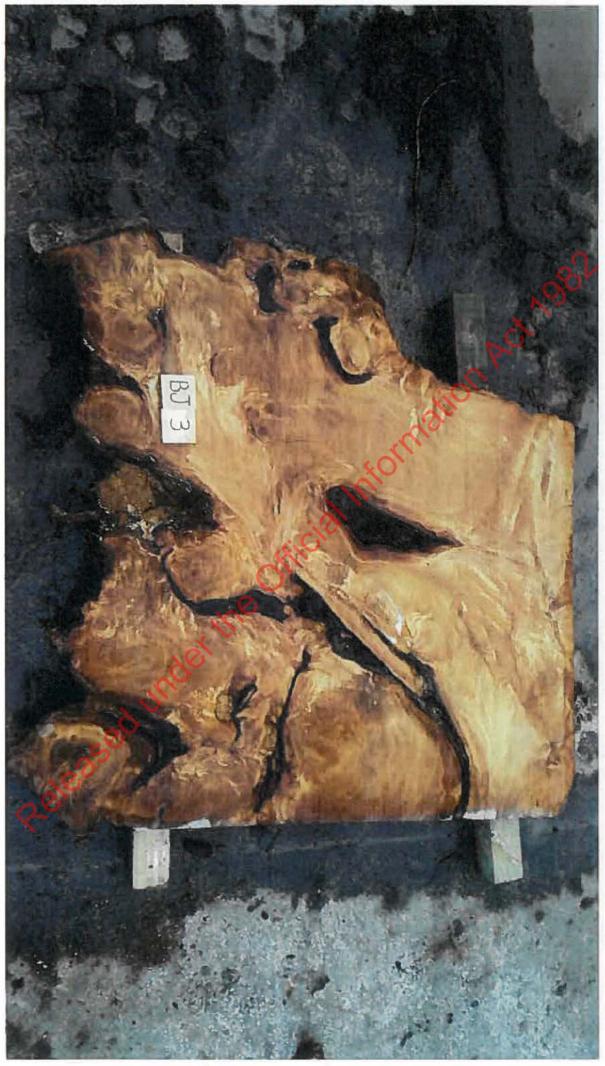

Stump offcuts squared during table manufacture.

Stump offcuts to square table-tops

Kitset components: legs, and fixtures

Stump slab - highly manufactured into table

Stump slab (mid-manufacture)

Stump slab undergoing finishing into table

Stump slab undergoing reinforcing + sanding into table

Highly finished stump table

Table top made from stump timber. Highly finished.

Highly finished stump slab - table

aloss-finish stump-slab table

Stump slab being finished into table.

Stump slab mid-manufacture to table

Stump slabs