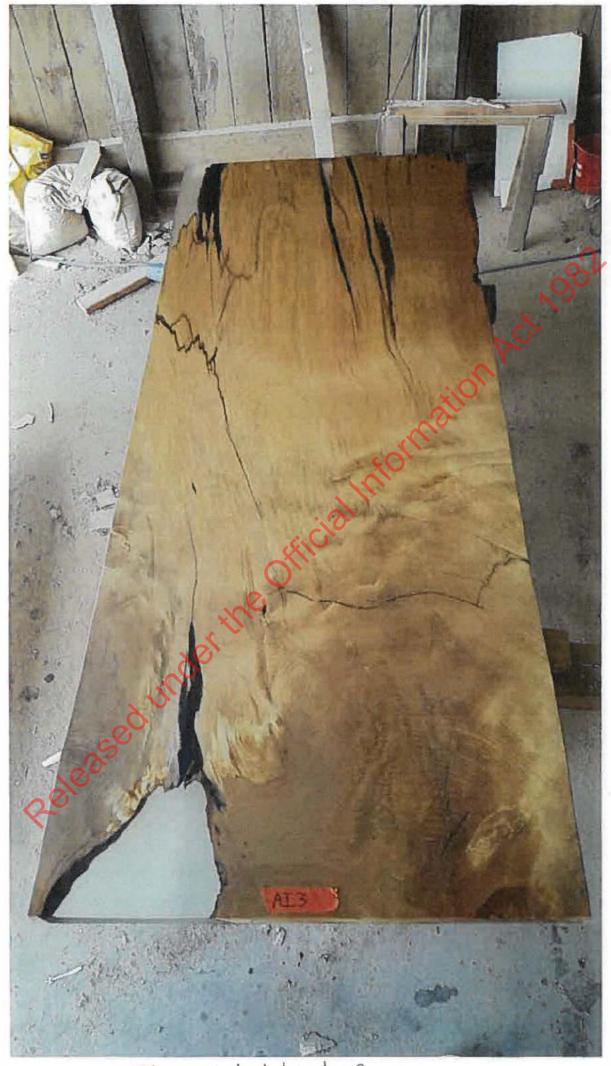

strup table top

Topside string table top

String

Sound

Soung

Stump

Sound

Stump

8 Junp

Stump

Sanno

Somp

Stump

Burb

String

Sommo

Soump

Some

Stump

String

Stump

Bump

Sound

Sourp

Strop

Stump

grupp

Dump

lag table - legs & Brackets included

Bottom side strup table top

Logand regn table - all components

stand Under manufacture ( Not for current consignment)