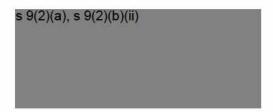

Stump offcuts squared during table manufacture.

Stump offcuts to square table-tops

Kitset components: legs, and fixtures

Stump slab - highly manufactured into table

Stump slab (mid-manufacture)

Stump slab undergoing finishing into table

Stump slab undergoing reinforcing + sanding into table

Highly finished stump table

Table top made from stump timber. Highly finished.

Highly finished stump slab - table

aloss-finish stump-slab table

Stump slab being finished into table.

Stump slab mid-manufacture to table

Stump slabs