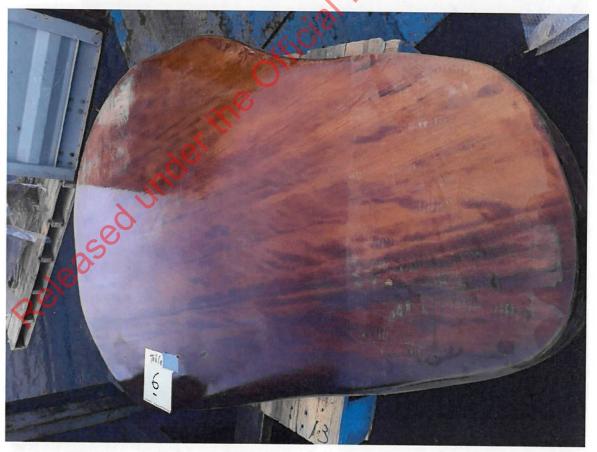

Stump offcuts squared during table manufacture.

Stump offcuts to square table-tops

Kitset components: legs, and fixtures

Stump slab - highly manufactured into table

Stump slab (mid-manufacture)

Stump slab undergoing finishing into table

Stump slab undergoing reinforcing + sanding into table

Highly finished stump table

Table top made from stump timber. Highly finished.

Highly finished stump slab - table

aloss-finish stump-slab table

Stump slab being finished into table.