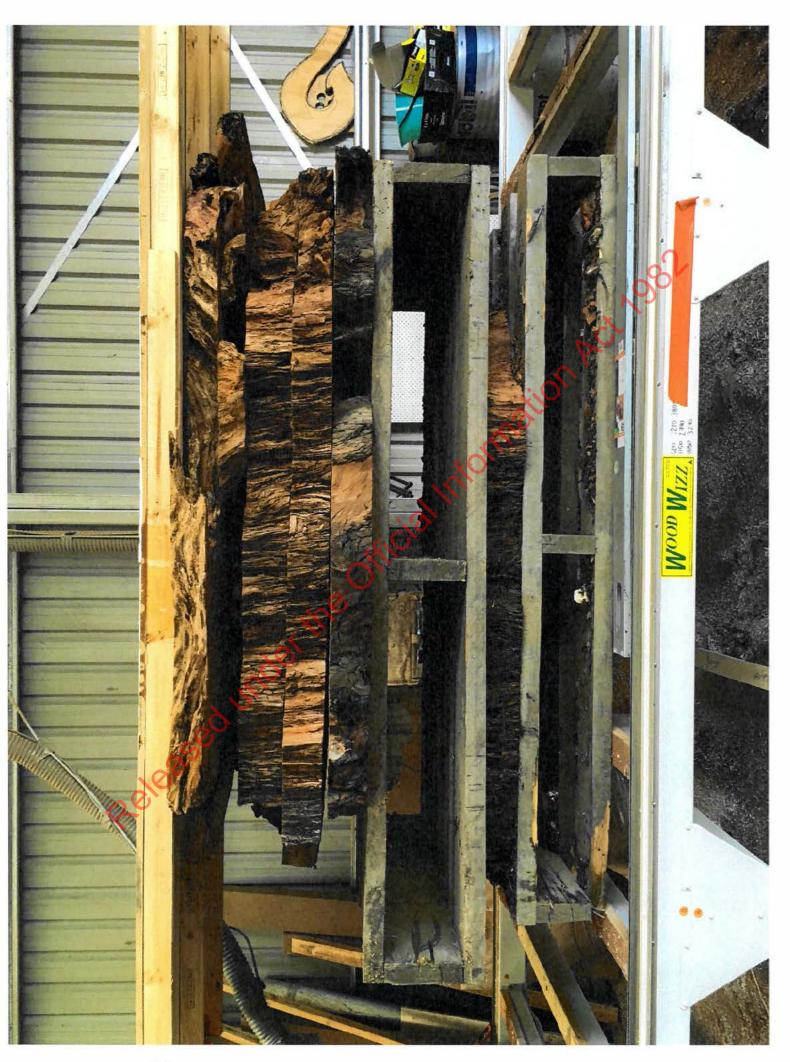

Stump offcuts squared during table manufacture.

Stump offcuts to square table-tops

Kitset components: legs, and fixtures

Stump slab - highly manufactured into table

Stump slab (mid-manufacture)

Stump slab undergoing finishing into table

Stump slab undergoing reinforcing + sanding into table

Highly finished stump table

Table top made from stump timber. Highly finished.

Highly finished stump slab - table

aloss-finish stump-slab table

Stump slab being finished into table.

Stump slab mid-manufacture to table

Stump slabs