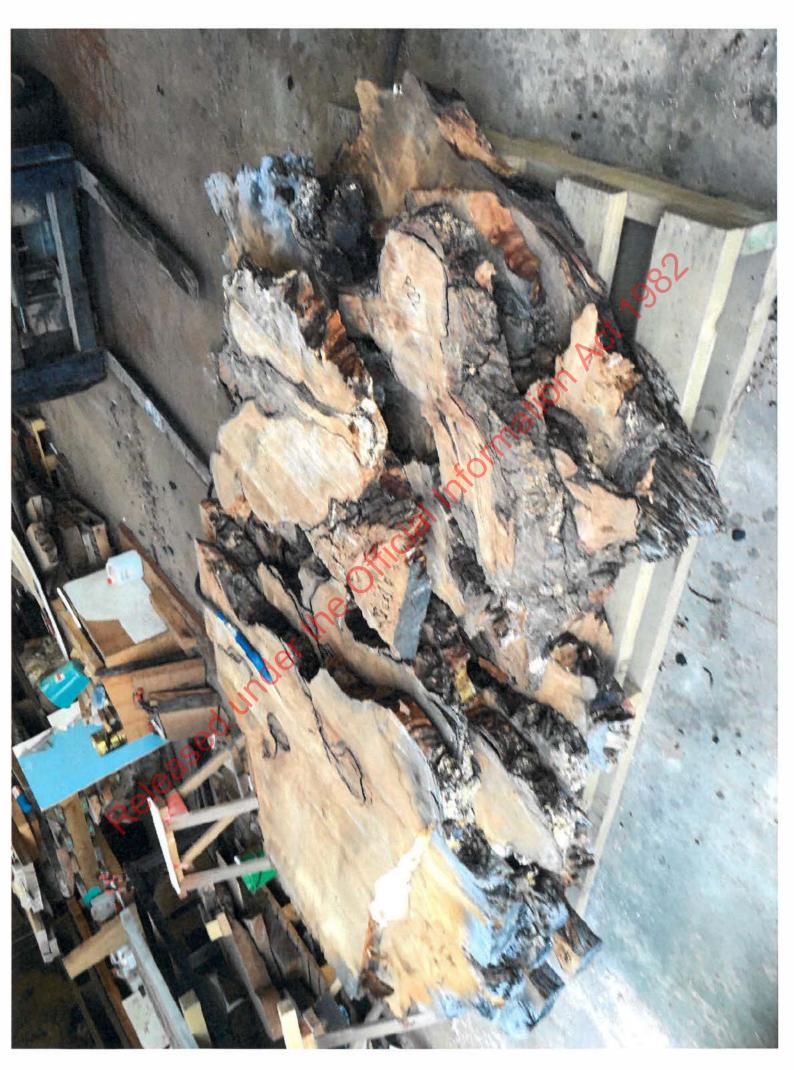

Stump offcuts squared during table manufacture.

Stump offcuts to square table-tops

Kitset components: legs, and fixtures

Stump slab - highly manufactured into table

Stump slab (mid-manufacture)

Stump slab undergoing finishing into table

Stump slab undergoing reinforcing + sanding into table

Highly finished stump table

Table top made from stump timber. Highly finished.

Highly finished stump slab - table

aloss-finish stump-slab table

Stump slab being finished into table.

Stump slab mid-manufacture to table

Stump slabs