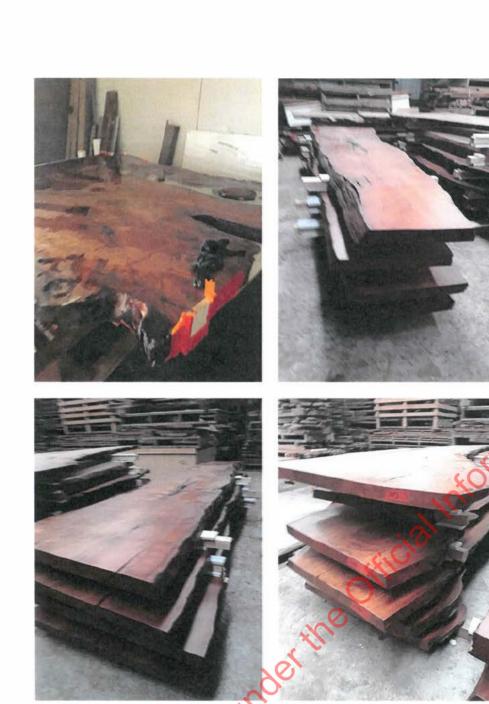

Stump offcuts squared during table manufacture.

Stump offcuts to square table-tops

Kitset components: legs, and fixtures

Stump slab - highly manufactured into table

Stump slab (mid-manufacture)

Stump slab undergoing finishing into table

Stump slab undergoing reinforcing + sanding into table

Highly finished stump table

Table top made from stump timber. Highly finished.

Highly finished stump slab - table

aloss-finish stump-slab table

Stump slab being finished into table.

Stump slab mid-manufacture to table

Stump slabs