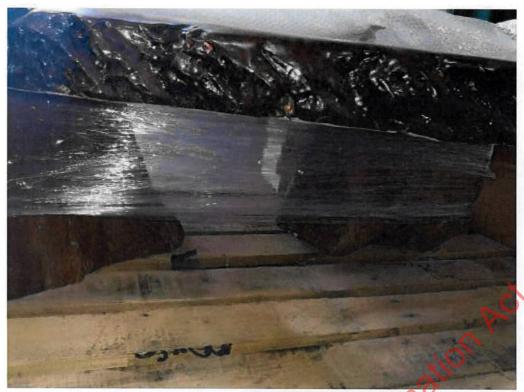

Stump offcuts squared during table manufacture.

Stump offcuts to square table-tops

Kitset components: legs, and fixtures

Stump slab - highly manufactured into table

Stump slab (mid-manufacture)

Stump slab undergoing finishing into table

Stump slab undergoing reinforcing + sanding into table

Highly finished stump table

Table top made from stump timber. Highly finished.

Highly finished stump slab - table

aloss-finish stump-slab table

Stump slab being finished into table.

Stump slab mid-manufacture to table

Stump slabs