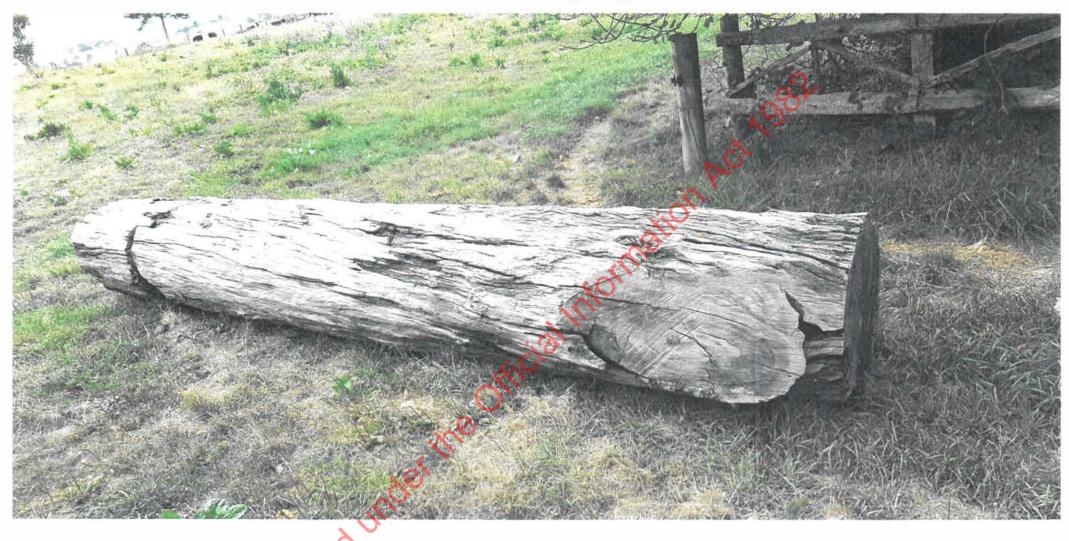

The swamp kauri included in these consignments contains both stump material and finished and manufactured indigenous timber products.

In regard to stump and root material, exporters are required under the Forests Act to notify Te Uru Rākau of an export and present it to a Forestry Officer for inspection. If Te Uru Rākau are not satisfied that sawn timber is stump material then they will not provide a customs indigenous timber clearance number for it to be exported. Forestry Officers are often able to be satisfied sawn timber is from stump material by the

Te Uru Rākau
Forestry & Land Management
Charles Fergusson Building, 34-38 Bowen Street
PO Box 2526
Wellington 6140, New Zealand
Telephone: 0800 00 83 33, Facsimile: +64-4-894 0300
www.mpi.govt.nz

shape of large slabs and the grain pattern in sawn timber. Where visual cues are not apparent, Forestry Officers may also be able to link sawn stump timber with whole stumps they know have been milled through their regular sawmill inspections.