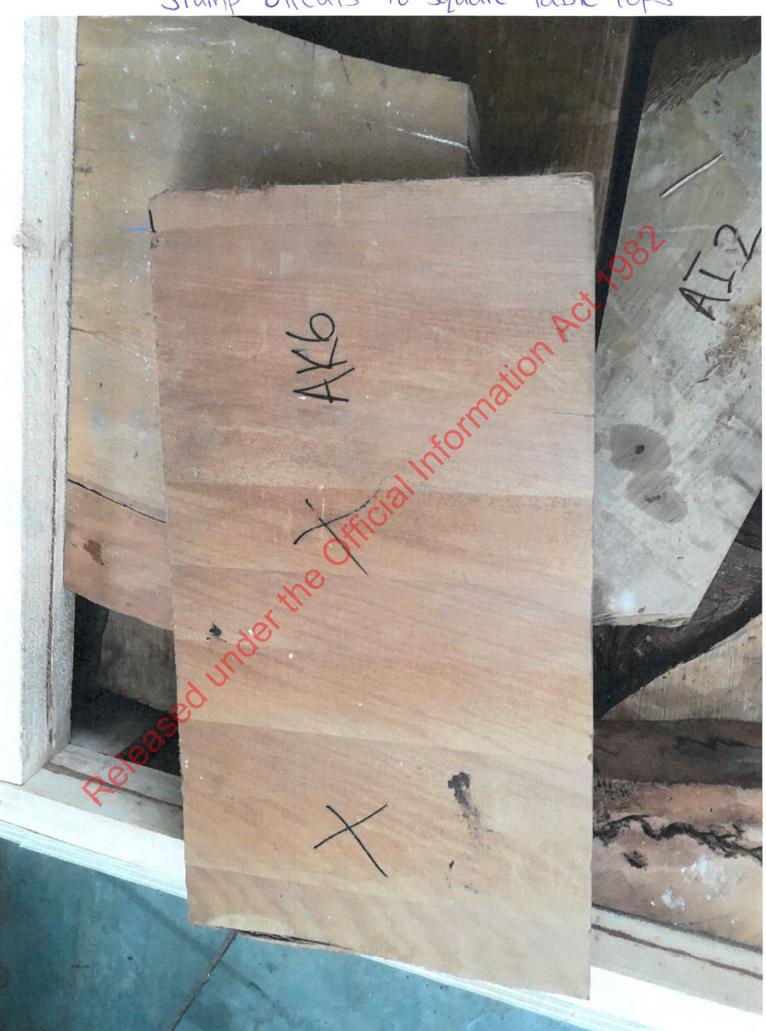

Stump offcuts squared during table manufacture.

Stump offcuts to square table-tops

Kitset components: legs, and fixtures

Stump slab - highly manufactured into table

Stump slab (mid-manufacture)

Stump slab undergoing finishing into table

Stump slab undergoing reinforcing + sanding into table

Highly finished stump table

Table top made from stump timber. Highly finished.

Highly finished stump slab - table

aloss-finish stump-slab table

Stump slab being finished into table.