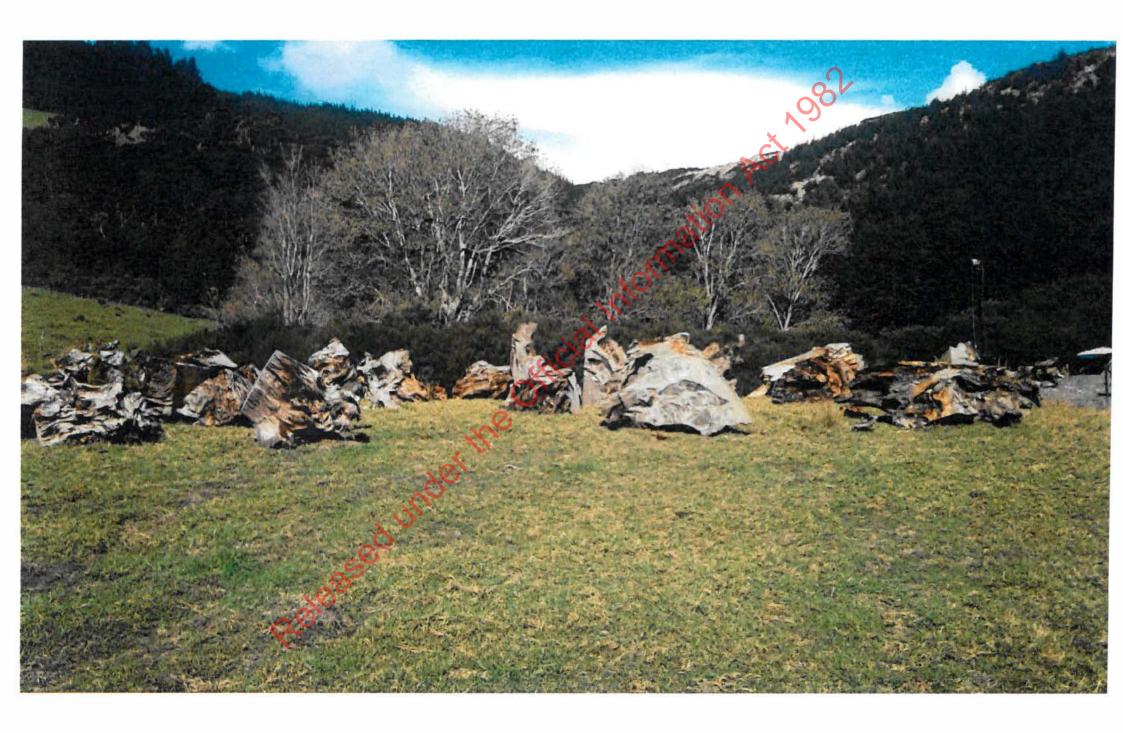

Stump offcuts squared during table manufacture.

Stump offcuts to square table-tops

Kitset components: legs, and fixtures

Stump slab - highly manufactured into table

Stump slab (mid-manufacture)

Stump slab undergoing finishing into table

Stump slab undergoing reinforcing + sanding into table

Highly finished stump table

Table top made from stump timber. Highly finished.

Highly finished stump slab - table

aloss-finish stump-slab table

Stump slab being finished into table.

Stump slab mid-manufacture to table

Stump slabs