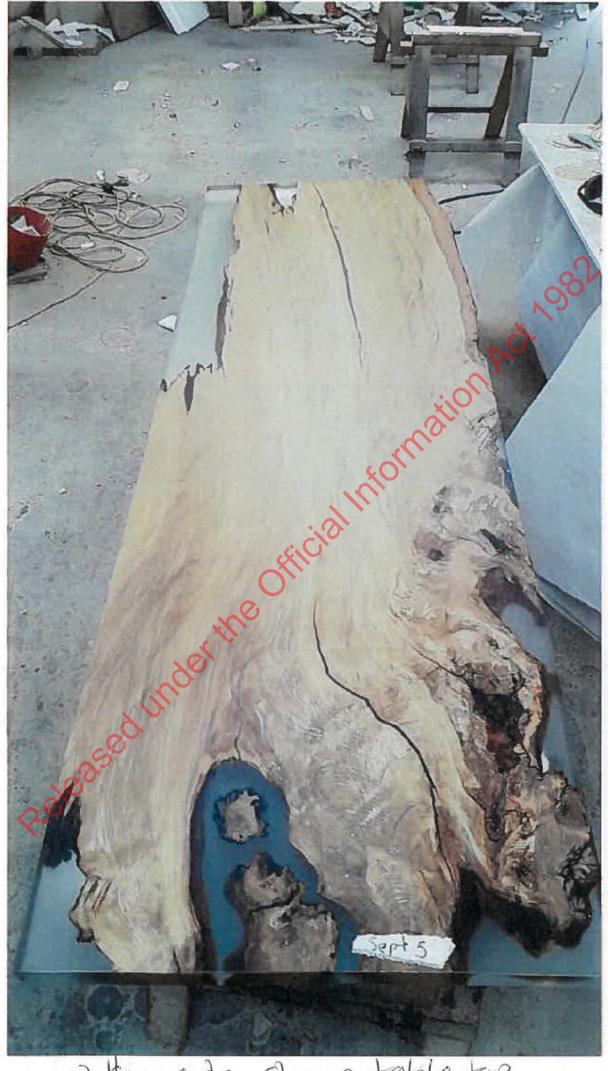

Bottom side stump table top

Bottom sade stump table top

FAMMO table top Bottom side

Rosin and Szump table top

Log table top components

Stump stabs

Finished stump table top

Shump

Stump table top

Strop tible top

Table top- stump material

Table Top atump

Strag

Sinished string table top components included

Anished stump table tops (component)

Sinished string table top included)