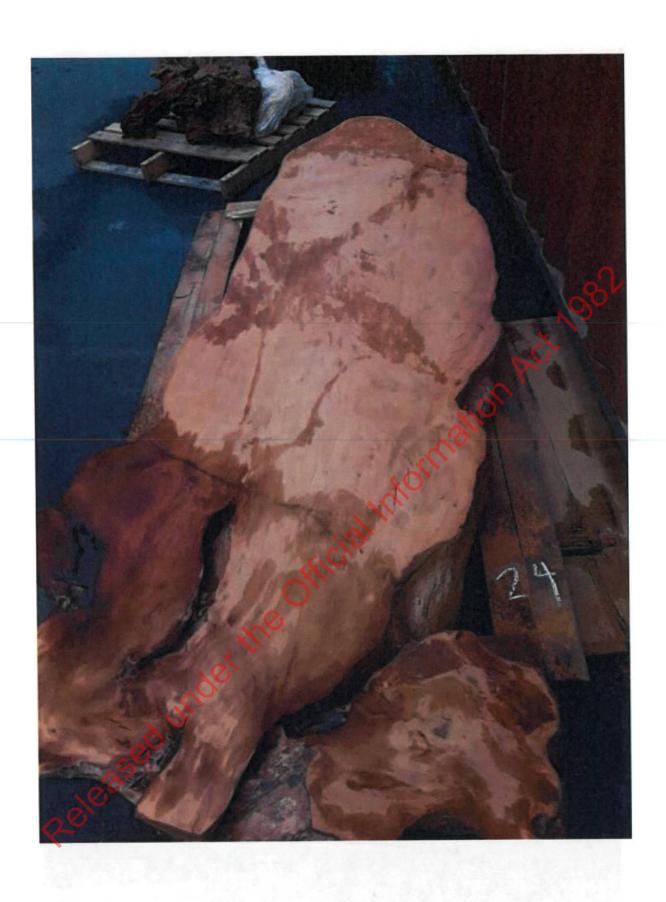

Stump offcuts squared during table manufacture.

Stump offcuts to square table-tops

Kitset components: legs, and fixtures

Stump slab - highly manufactured into table

Stump slab (mid-manufacture)

Stump slab undergoing finishing into table

Stump slab undergoing reinforcing + sanding into table

Highly finished stump table

Table top made from stump timber. Highly finished.

Highly finished stump slab - table

aloss-finish stump-slab table

Stump slab being finished into table.

Stump slab mid-manufacture to table

Stump slabs