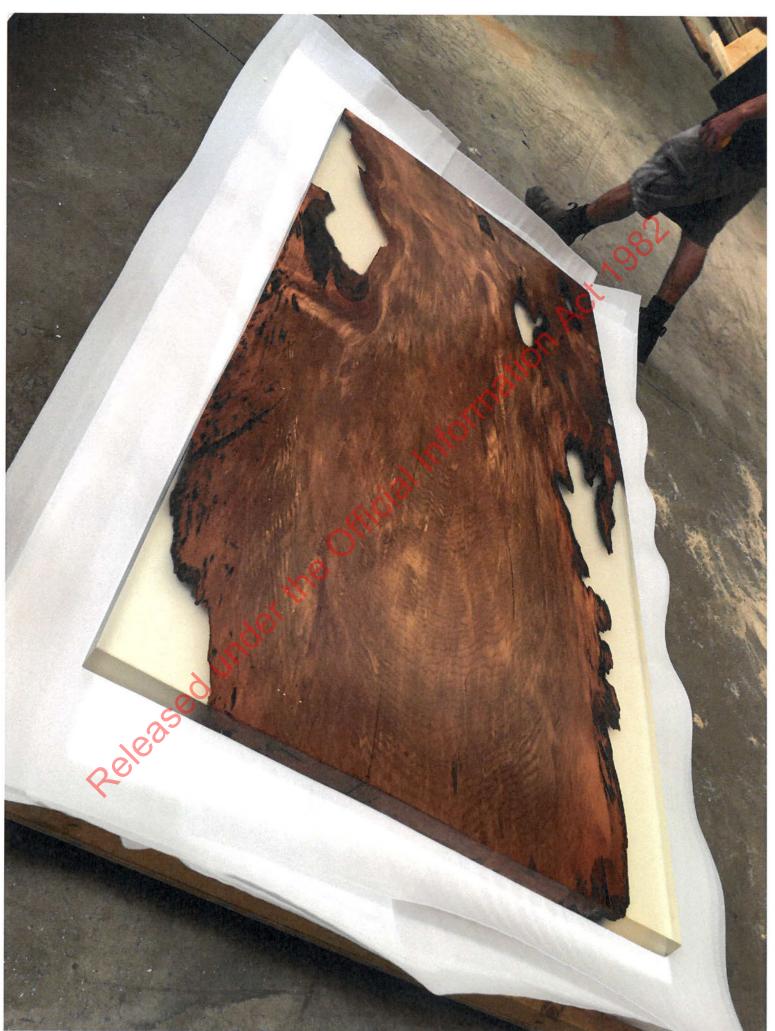

Stump offcuts squared during table manufacture.

Stump offcuts to square table-tops

Kitset components: legs, and fixtures

Stump slab - highly manufactured into table

Stump slab (mid-manufacture)

Stump slab undergoing finishing into table

Stump slab undergoing reinforcing + sanding into table

Highly finished stump table

Table top made from stump timber. Highly finished.

Highly finished stump slab - table

aloss-finish stump-slab table

Stump slab being finished into table.