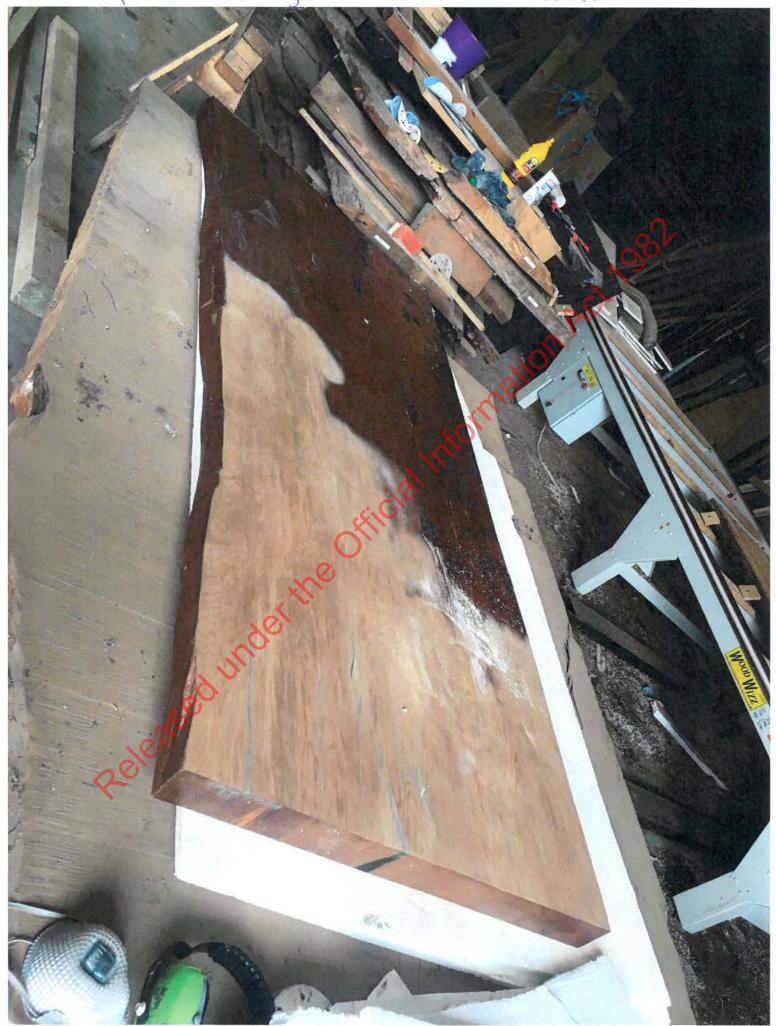

Stump offcuts squared during table manufacture.

Stump offcuts to square table-tops

Kitset components: legs, and fixtures

Stump slab - highly manufactured into table

Stump slab (mid-manufacture)

Stump slab undergoing finishing into table

Stump slab undergoing reinforcing + sanding into table

Highly finished stump table

Table top made from stump timber. Highly finished.

Highly finished stump slab - table

aloss-finish stump-slab table

Stump slab being finished into table.

Stump slab mid-manufacture to table

Stump slabs