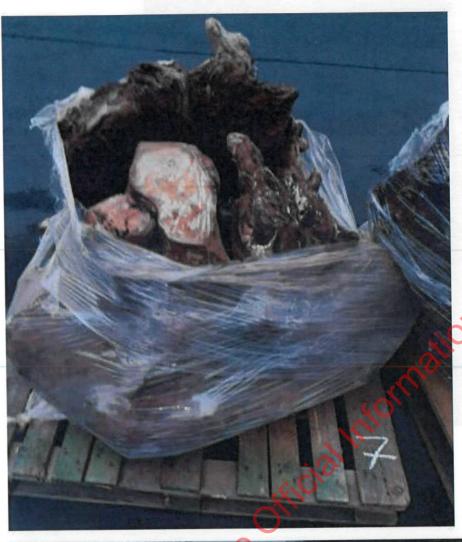

Stump offcuts squared during table manufacture.

Stump offcuts to square table-tops

Kitset components: legs, and fixtures

Stump slab - highly manufactured into table

Stump slab (mid-manufacture)

Stump slab undergoing finishing into table

Stump slab undergoing reinforcing + sanding into table

Highly finished stump table

Table top made from stump timber. Highly finished.

Highly finished stump slab - table

aloss-finish stump-slab table

Stump slab being finished into table.

Stump slab mid-manufacture to table

Stump slabs