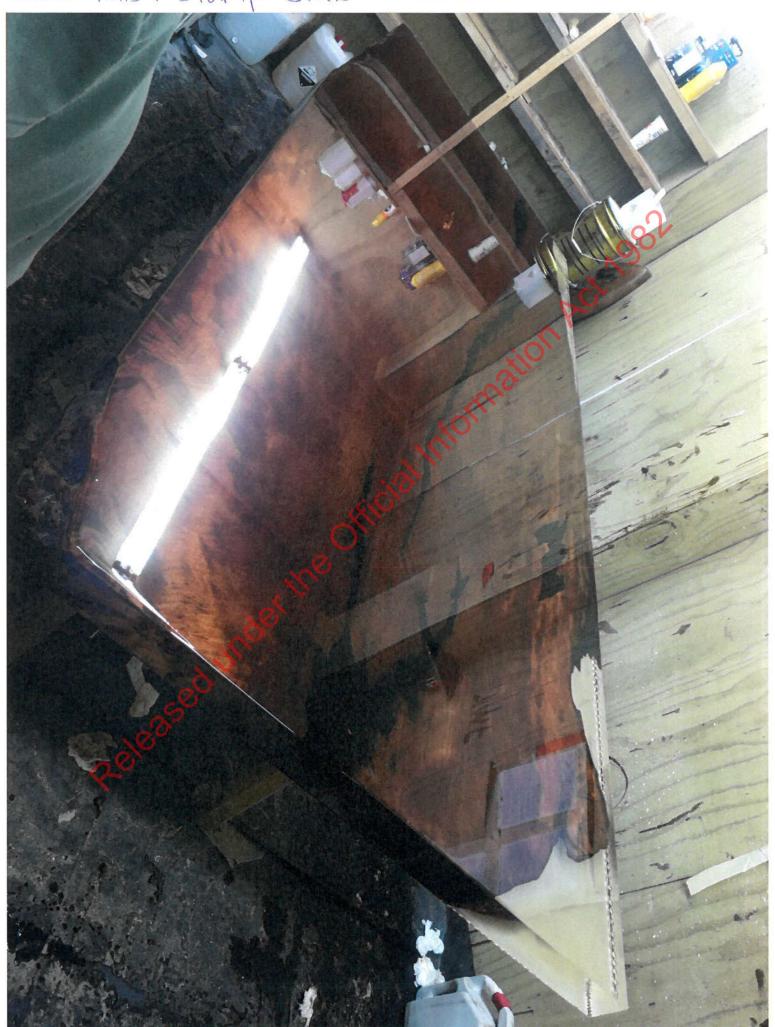

Stump offcuts squared during table manufacture.

Stump offcuts to square table-tops

Kitset components: legs, and fixtures

Stump slab - highly manufactured into table

Stump slab (mid-manufacture)

Stump slab undergoing finishing into table

Stump slab undergoing reinforcing + sanding into table

Highly finished stump table

Table top made from stump timber. Highly finished.

Highly finished stump slab - table

aloss-finish stump-slab table

Stump slab being finished into table.

Stump slab mid-manufacture to table

Stump slabs