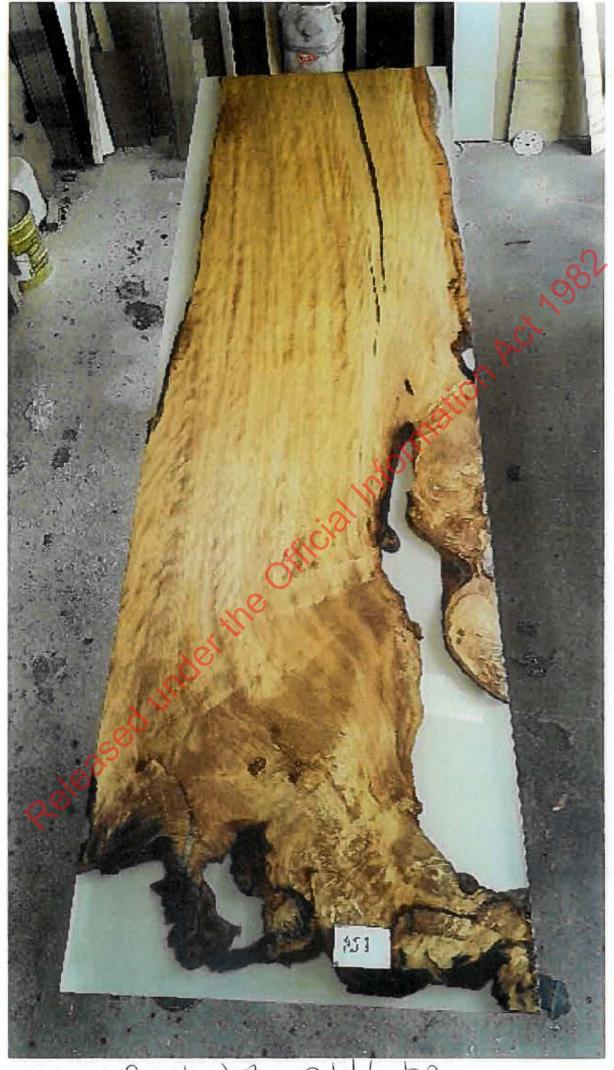

Stump offcuts squared during table manufacture.

Stump offcuts to square table-tops

Kitset components: legs, and fixtures

Stump slab - highly manufactured into table

Stump slab (mid-manufacture)

Stump slab undergoing finishing into table

Stump slab undergoing reinforcing + sanding into table

Highly finished stump table

Table top made from stump timber. Highly finished.

Highly finished stump slab - table

aloss-finish stump-slab table

Stump slab being finished into table.

Stump slab mid-manufacture to table

Stump slabs