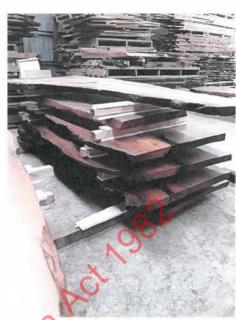

Stump offcuts squared during table manufacture.

Stump offcuts to square table-tops

Kitset components: legs, and fixtures

Stump slab - highly manufactured into table

Stump slab (mid-manufacture)

Stump slab undergoing finishing into table

Stump slab undergoing reinforcing + sanding into table

Highly finished stump table

Table top made from stump timber. Highly finished.

Highly finished stump slab - table

aloss-finish stump-slab table

Stump slab being finished into table.

Stump slab mid-manufacture to table

Stump slabs