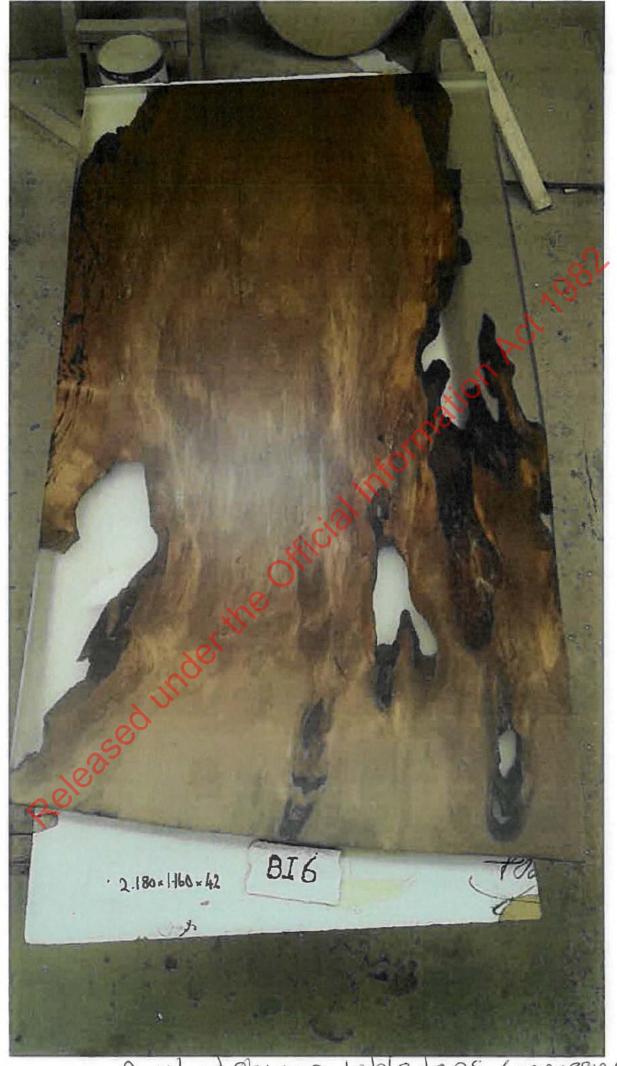

Stump offcuts squared during table manufacture.

Stump offcuts to square table-tops

Kitset components: legs, and fixtures

Stump slab - highly manufactured into table

Stump slab (mid-manufacture)

Stump slab undergoing finishing into table

Stump slab undergoing reinforcing + sanding into table

Highly finished stump table

Table top made from stump timber. Highly finished.

Highly finished stump slab - table

aloss-finish stump-slab table

Stump slab being finished into table.

Stump slab mid-manufacture to table

Stump slabs