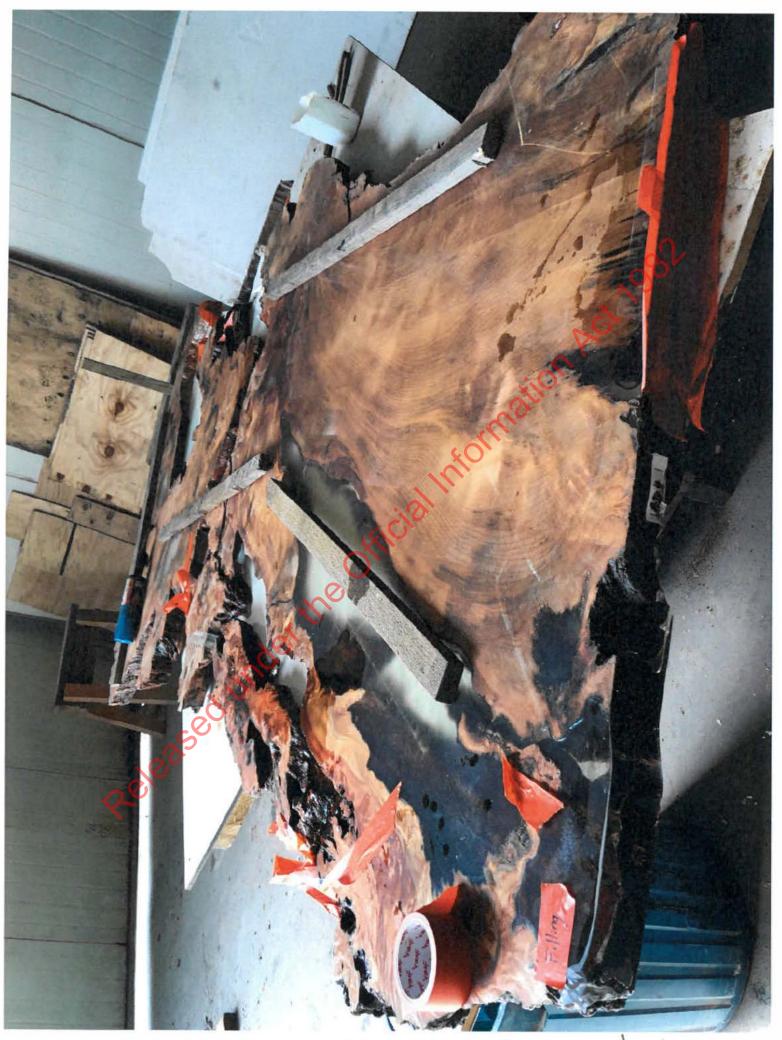

Stump offcuts squared during table manufacture.

Stump offcuts to square table-tops

Kitset components: legs, and fixtures

Stump slab - highly manufactured into table

Stump slab (mid-manufacture)

Stump slab undergoing finishing into table

Stump slab undergoing reinforcing + sanding into table

Highly finished stump table

Table top made from stump timber. Highly finished.

Highly finished stump slab - table

aloss-finish stump-slab table

Stump slab being finished into table.

Stump slab mid-manufacture to table

Stump slabs