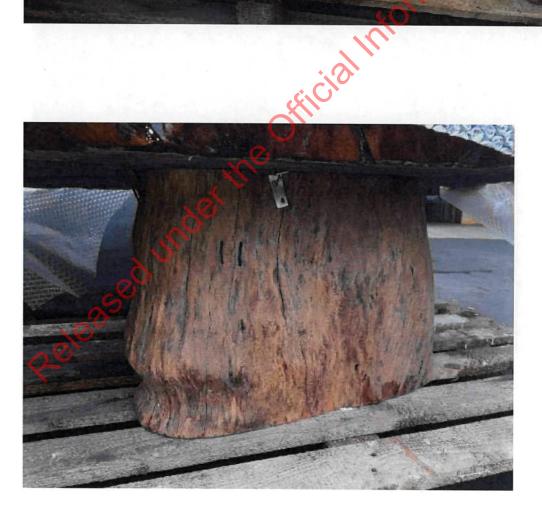

The swamp kauri included in these consignments contains both stump material and finished and manufactured indigenous timber products.

In regard to stump and root material, exporters are required under the Forests Act to notify Te Uru Rākau of an export and present it to a Forestry Officer for inspection. If Te Uru Rākau are not satisfied that sawn timber is stump material then they will not provide a customs indigenous timber clearance number for it to be exported. Forestry Officers are often able to be satisfied sawn timber is from stump material by the

Stump offcuts squared during table manufacture.

Stump offcuts to square table-tops

Kitset components: legs, and fixtures

Stump slab - highly manufactured into table

Stump slab (mid-manufacture)

Stump slab undergoing finishing into table