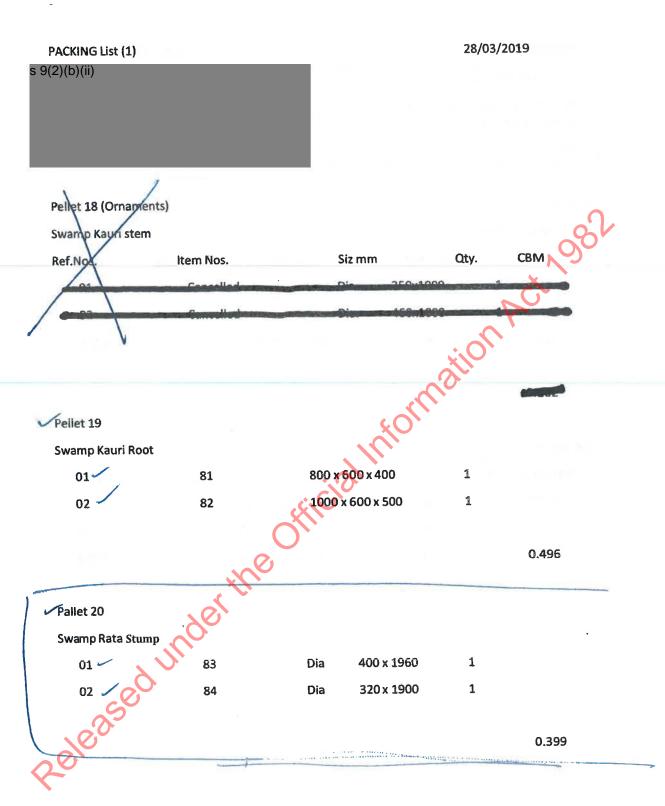

10 Table  | e 4 Kauri stump Slab | 900 x 600 x 45  |            | 1 (0.024) | E  |
| Leg       | Kauri stem 🖊         | Dia . 320 x 400 | )          | 1 (0.032) |    |
|           |                      |                 |            |           |    |

1 nacrocarps prece so cert.

s 9(2)(b)(ii)

PACKING List (1)

TGHU 6125738 Pellet 11 (Tables No. 1) Swamp Kauri Stump wood (TVB6 Set 2 legs) Qty. Item Nos. Size 0.101 01 59 1200x1200x70 Swamp Kauri Stem leg 0.039 Dia. 360x380 02 60 0.039 61 Dia. 350x380 Swamp Kauri stump Slab Pallet 13 (Table 6) Swamp Kauri stem wood Metal legs 1900 x 1200 x 120 0.274 Pallet 14 01 Stump Kauri Slab 65 1400 x 900 x 90 0.040 1000 x 500 x 80 02 Tea Try (Swamp Kauri Stump) ( arepring Board) 0.005 03 Cutting Block (Swamp Kauri Stem)

28/03/2019

METAL legs: 2+2







### DRAFT - NON NEGOTIABLE

PAGE: 1 OF 2

BILL OF LADING

| SHIPPER/EXPORTER S 9(2)(b)(ii)                                                                           |                                          |              |                      |                                                           | BOOKING NO.<br>AKLV0367680                                                                                                                                                                                                                                                                           | 0