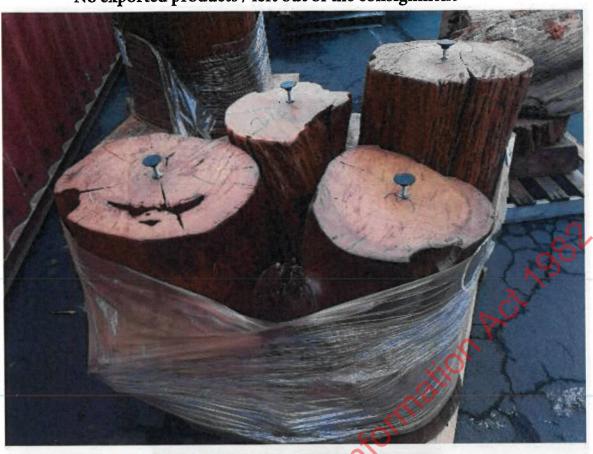

The swamp kauri included in these consignments contains both stump material and finished and manufactured indigenous timber products.

In regard to stump and root material, exporters are required under the Forests Act to notify Te Uru Rākau of an export and present it to a Forestry Officer for inspection. If Te Uru Rākau are not satisfied that sawn timber is stump material then they will not provide a customs indigenous timber clearance number for it to be exported. Forestry Officers are often able to be satisfied sawn timber is from stump material by the