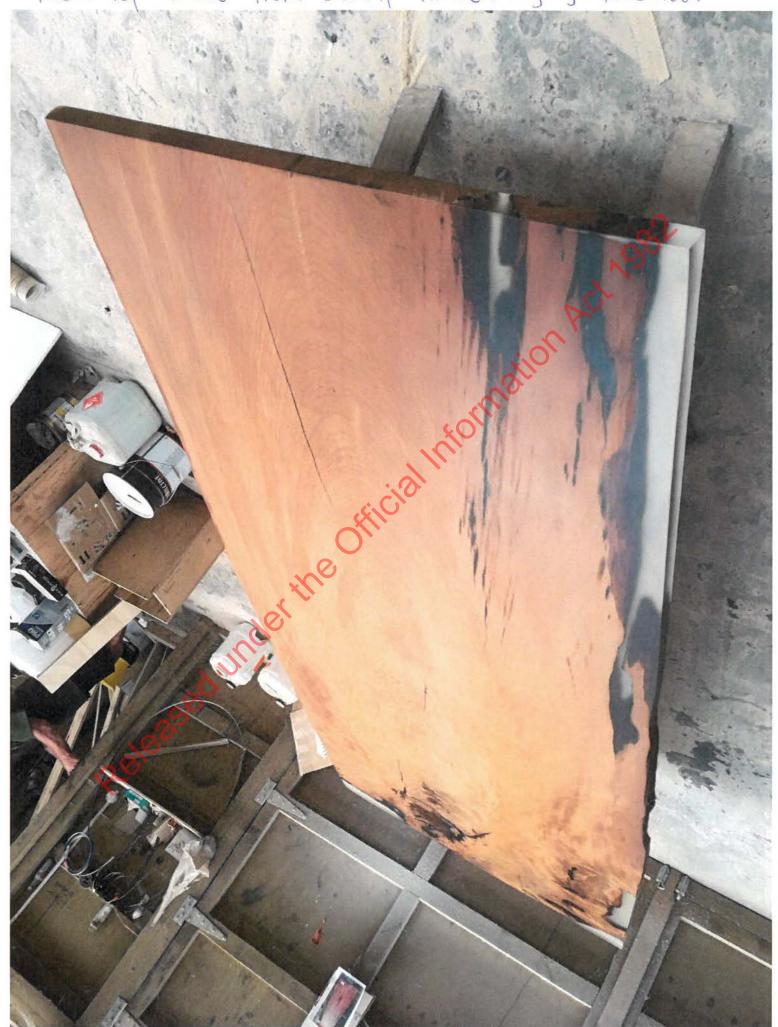

Stump offcuts squared during table manufacture.

Stump offcuts to square table-tops

Kitset components: legs, and fixtures

Stump slab - highly manufactured into table

Stump slab (mid-manufacture)

Stump slab undergoing finishing into table

Stump slab undergoing reinforcing + sanding into table

Highly finished stump table

Table top made from stump timber. Highly finished.

Highly finished stump slab - table

aloss-finish stump-slab table

Stump slab being finished into table.

Stump slab mid-manufacture to table

Stump slabs