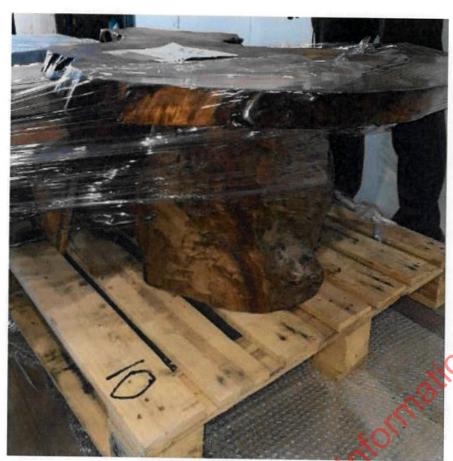

Stump offcuts squared during table manufacture.

Stump offcuts to square table-tops

Kitset components: legs, and fixtures

Stump slab - highly manufactured into table

Stump slab (mid-manufacture)

Stump slab undergoing finishing into table

Stump slab undergoing reinforcing + sanding into table

Highly finished stump table

Table top made from stump timber. Highly finished.

Highly finished stump slab - table

aloss-finish stump-slab table

Stump slab being finished into table.

Stump slab mid-manufacture to table

Stump slabs