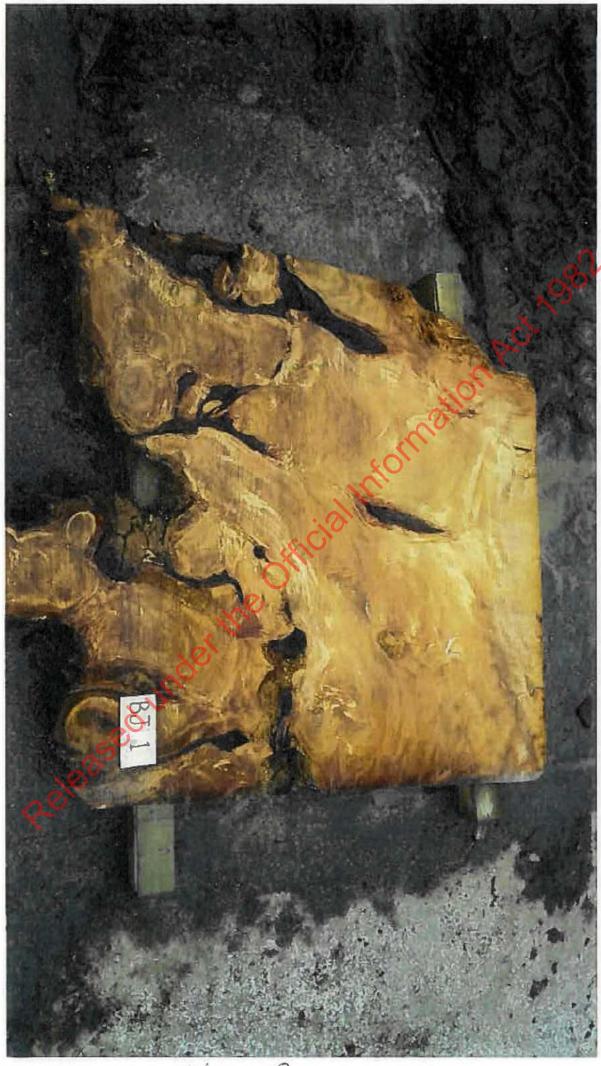

Stump offcuts squared during table manufacture.

Stump offcuts to square table-tops

Kitset components: legs, and fixtures

Stump slab - highly manufactured into table

Stump slab (mid-manufacture)

Stump slab undergoing finishing into table

Stump slab undergoing reinforcing + sanding into table

Highly finished stump table

Table top made from stump timber. Highly finished.

Highly finished stump slab - table

aloss-finish stump-slab table

Stump slab being finished into table.

Stump slab mid-manufacture to table

Stump slabs