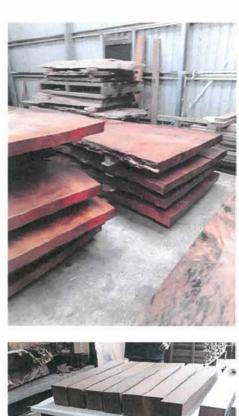

Stump offcuts squared during table manufacture.

Stump offcuts to square table-tops

Kitset components: legs, and fixtures

Stump slab - highly manufactured into table

Stump slab (mid-manufacture)

Stump slab undergoing finishing into table

Stump slab undergoing reinforcing + sanding into table

Highly finished stump table

Table top made from stump timber. Highly finished.

Highly finished stump slab - table

aloss-finish stump-slab table

Stump slab being finished into table.

Stump slab mid-manufacture to table

Stump slabs