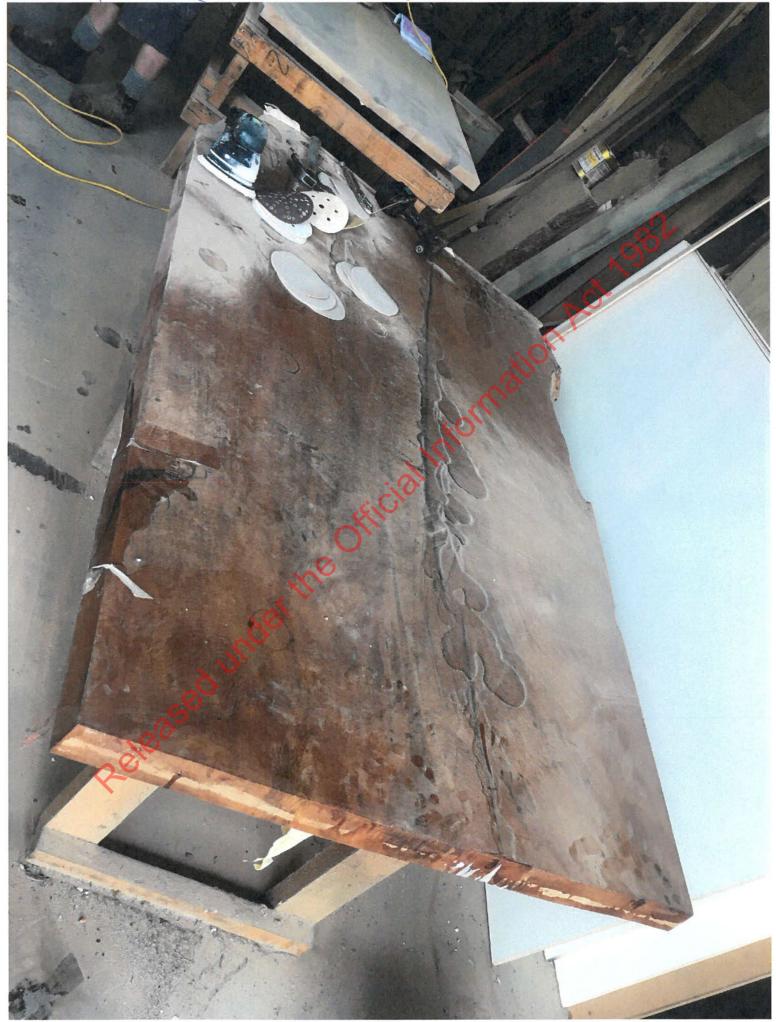

Stump offcuts squared during table manufacture.

Stump offcuts to square table-tops

Kitset components: legs, and fixtures

Stump slab - highly manufactured into table

Stump slab (mid-manufacture)

Stump slab undergoing finishing into table

Stump slab undergoing reinforcing + sanding into table

Highly finished stump table

Table top made from stump timber. Highly finished.

Highly finished stump slab - table

aloss-finish stump-slab table

Stump slab being finished into table.

Stump slab mid-manufacture to table

Stump slabs