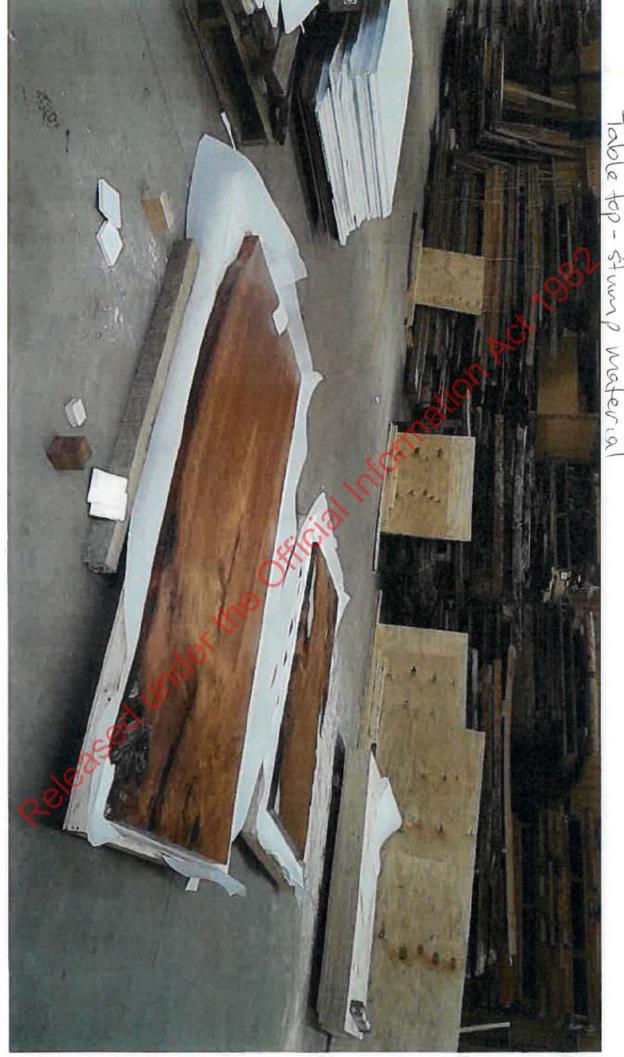

Stump offcuts squared during table manufacture.

Stump offcuts to square table-tops

Kitset components: legs, and fixtures

Stump slab - highly manufactured into table

Stump slab (mid-manufacture)

Stump slab undergoing finishing into table

Stump slab undergoing reinforcing + sanding into table

Highly finished stump table

Table top made from stump timber. Highly finished.

Highly finished stump slab - table

aloss-finish stump-slab table

Stump slab being finished into table.

Stump slab mid-manufacture to table

Stump slabs