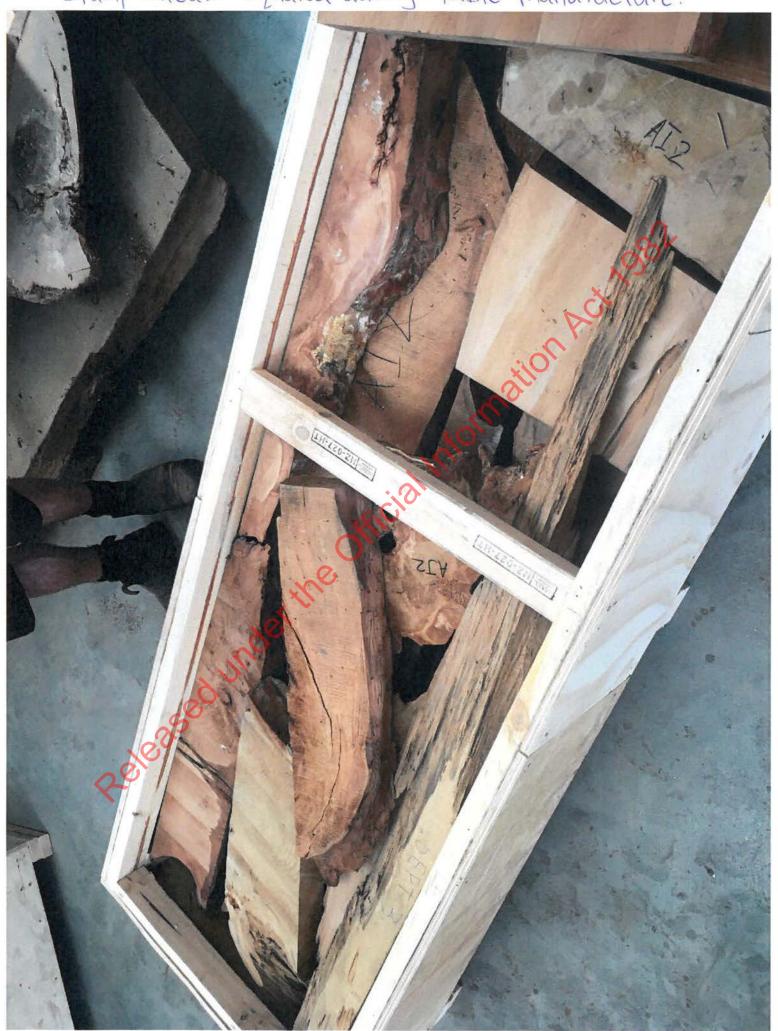

Stump offcuts squared during table manufacture.

Stump offcuts to square table-tops

Kitset components: legs, and fixtures

Stump slab - highly manufactured into table

Stump slab (mid-manufacture)

Stump slab undergoing finishing into table

Stump slab undergoing reinforcing + sanding into table

Highly finished stump table

Table top made from stump timber. Highly finished.

Highly finished stump slab - table

aloss-finish stump-slab table

Stump slab being finished into table.

Stump slab mid-manufacture to table

Stump slabs