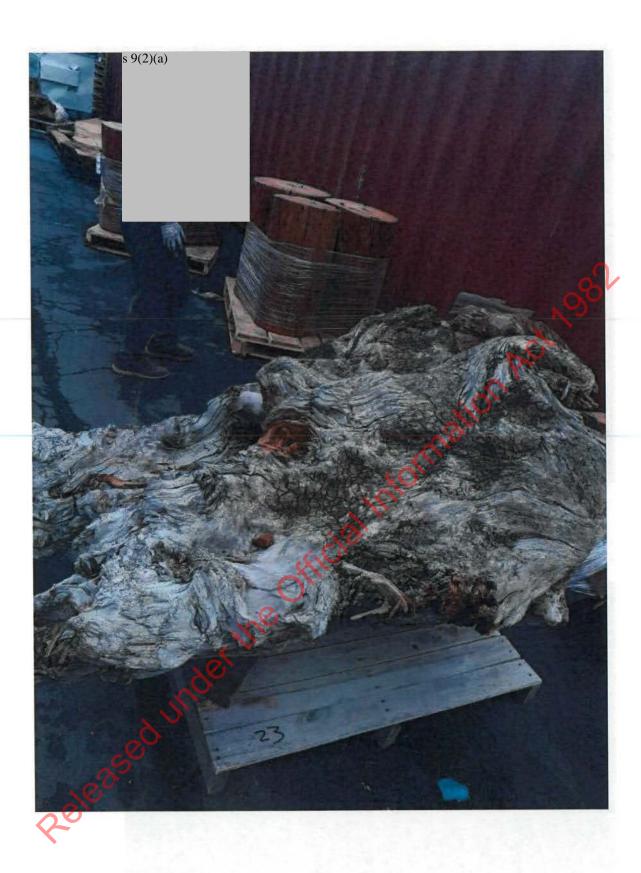

The swamp kauri included in these consignments contains both stump material and finished and manufactured indigenous timber products.

In regard to stump and root material, exporters are required under the Forests Act to notify Te Uru Rākau of an export and present it to a Forestry Officer for inspection. If Te Uru Rākau are not satisfied that sawn timber is stump material then they will not provide a customs indigenous timber clearance number for it to be exported. Forestry Officers are often able to be satisfied sawn timber is from stump material by the

Stump slab mid-manufacture to table

Stump slabs