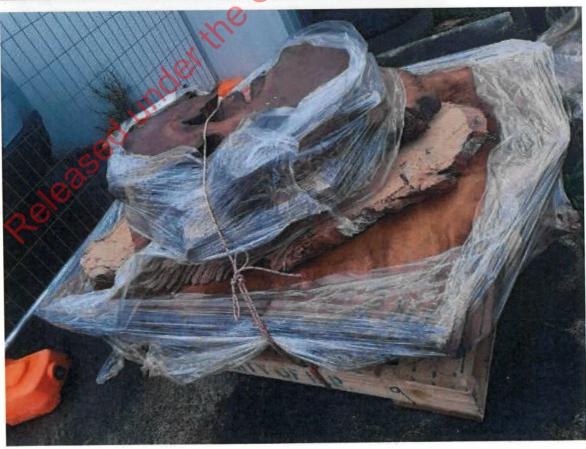

Stump offcuts squared during table manufacture.

Stump offcuts to square table-tops

Kitset components: legs, and fixtures

Stump slab - highly manufactured into table

Stump slab (mid-manufacture)

Stump slab undergoing finishing into table

Stump slab undergoing reinforcing + sanding into table

Highly finished stump table

Table top made from stump timber. Highly finished.

Highly finished stump slab - table

aloss-finish stump-slab table

Stump slab being finished into table.

Stump slab mid-manufacture to table

Stump slabs