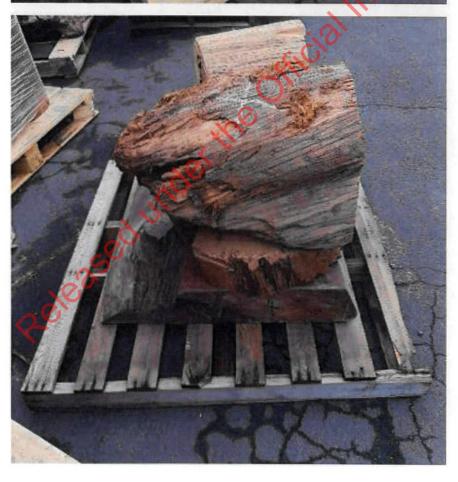

The swamp kauri included in these consignments contains both stump material and finished and manufactured indigenous timber products.

In regard to stump and root material, exporters are required under the Forests Act to notify Te Uru Rākau of an export and present it to a Forestry Officer for inspection. If Te Uru Rākau are not satisfied that sawn timber is stump material then they will not provide a customs indigenous timber clearance number for it to be exported. Forestry Officers are often able to be satisfied sawn timber is from stump material by the

Stump offcuts squared during table manufacture.

Stump offcuts to square table-tops

Kitset components: legs, and fixtures

Stump slab - highly manufactured into table

Stump slab (mid-manufacture)

Stump slab undergoing finishing into table