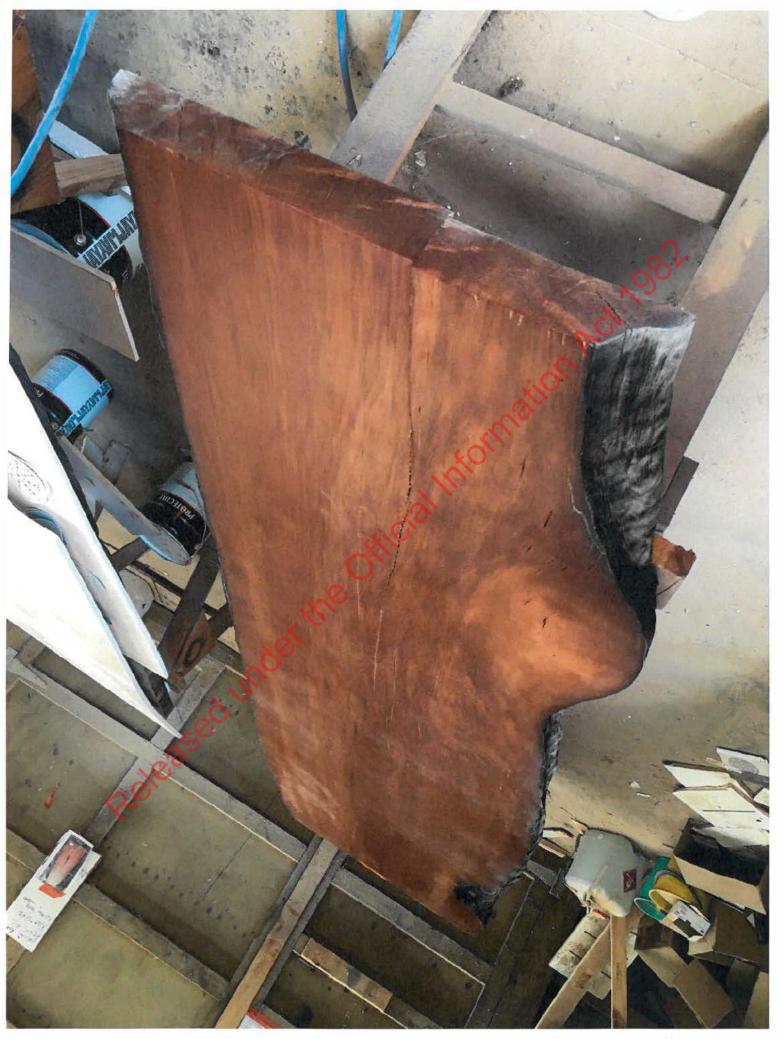

Stump offcuts squared during table manufacture.

Stump offcuts to square table-tops

Kitset components: legs, and fixtures

Stump slab - highly manufactured into table

Stump slab (mid-manufacture)

Stump slab undergoing finishing into table

Stump slab undergoing reinforcing + sanding into table

Highly finished stump table

Table top made from stump timber. Highly finished.

Highly finished stump slab - table

aloss-finish stump-slab table

Stump slab being finished into table.

Stump slab mid-manufacture to table

Stump slabs