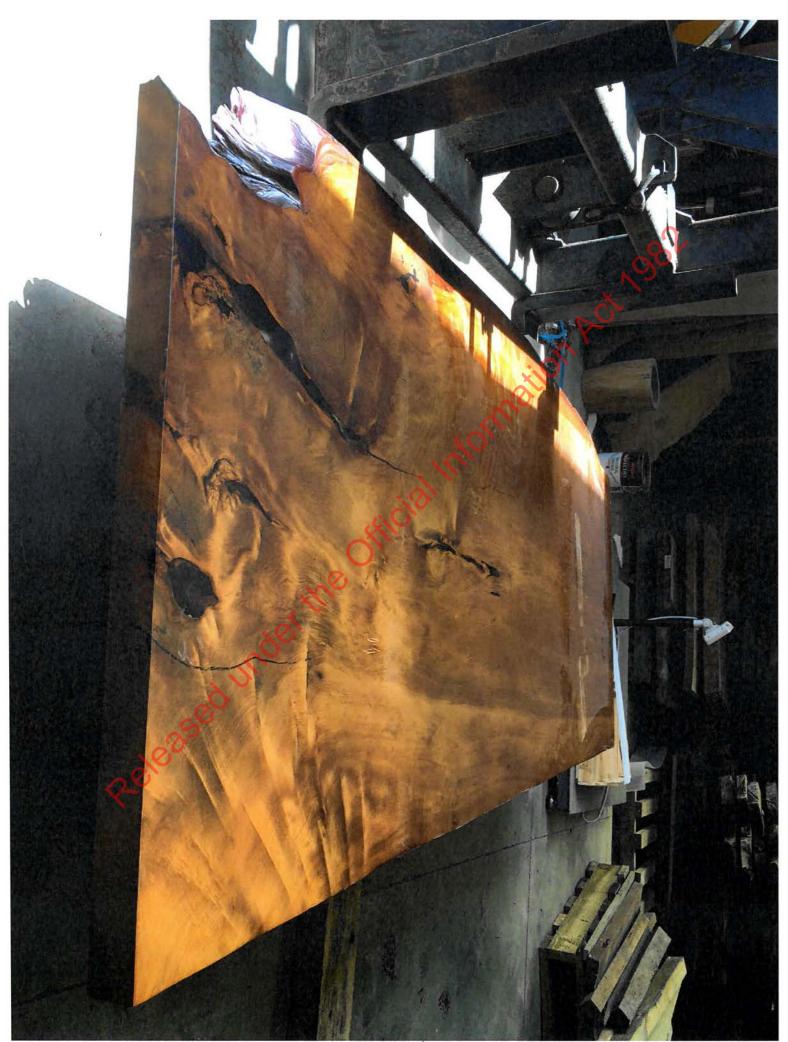

Stump offcuts squared during table manufacture.

Stump offcuts to square table-tops

Kitset components: legs, and fixtures

Stump slab - highly manufactured into table

Stump slab (mid-manufacture)

Stump slab undergoing finishing into table

Stump slab undergoing reinforcing + sanding into table

Highly finished stump table

Table top made from stump timber. Highly finished.

Highly finished stump slab - table

aloss-finish stump-slab table

Stump slab being finished into table.

Stump slab mid-manufacture to table

Stump slabs