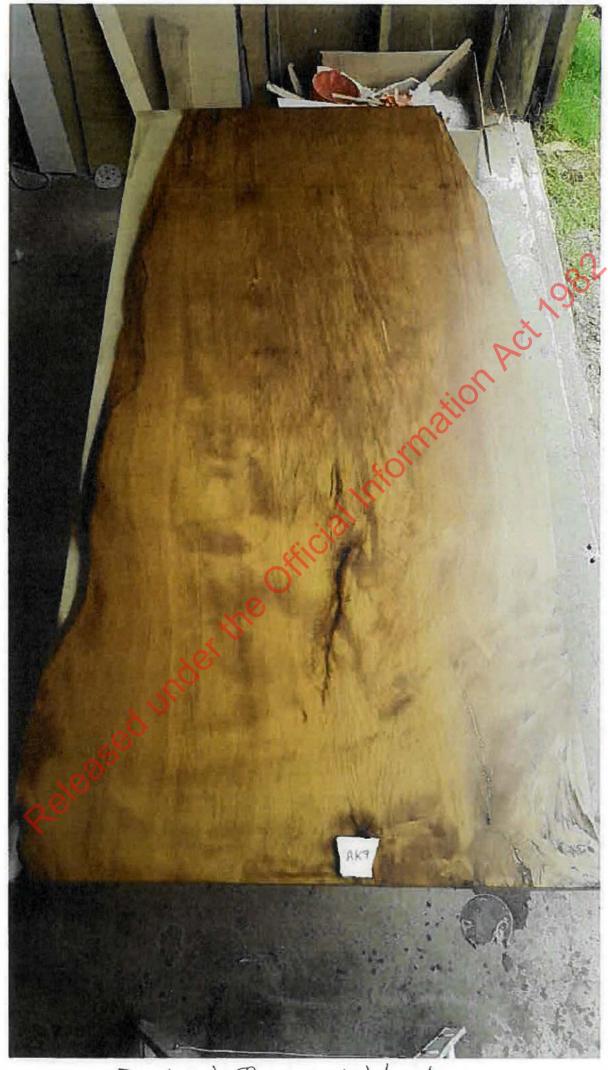

Stump offcuts squared during table manufacture.

Stump offcuts to square table-tops

Kitset components: legs, and fixtures

Stump slab - highly manufactured into table

Stump slab (mid-manufacture)

Stump slab undergoing finishing into table

Stump slab undergoing reinforcing + sanding into table

Highly finished stump table

Table top made from stump timber. Highly finished.

Highly finished stump slab - table

aloss-finish stump-slab table

Stump slab being finished into table.

Stump slab mid-manufacture to table

Stump slabs