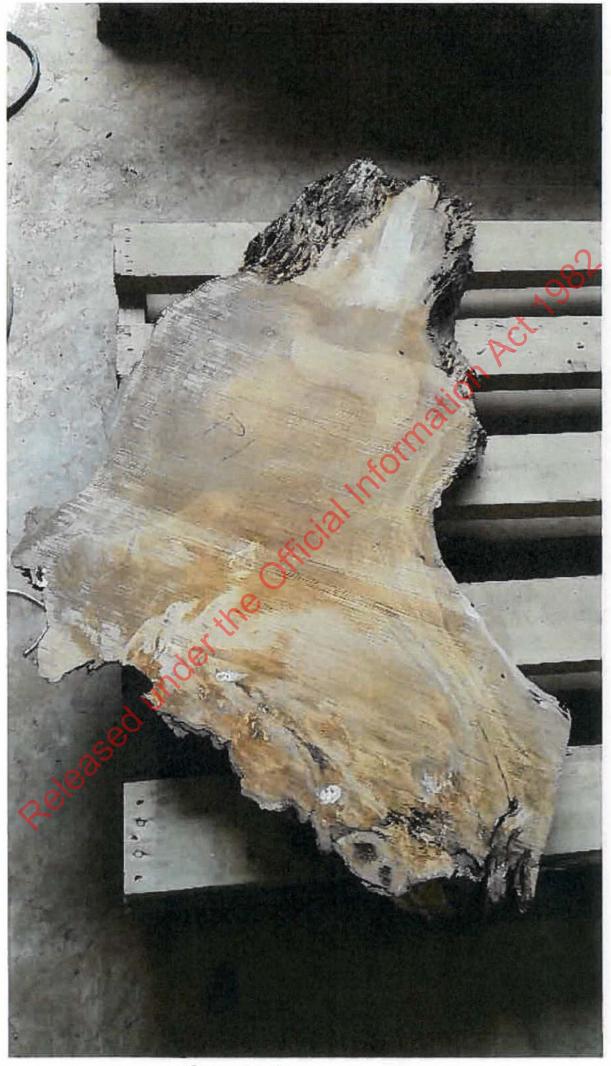

Stump offcuts squared during table manufacture.

Stump offcuts to square table-tops

Kitset components: legs, and fixtures

Stump slab - highly manufactured into table

Stump slab (mid-manufacture)

Stump slab undergoing finishing into table

Stump slab undergoing reinforcing + sanding into table

Highly finished stump table

Table top made from stump timber. Highly finished.

Highly finished stump slab - table

aloss-finish stump-slab table

Stump slab being finished into table.

Stump slab mid-manufacture to table

Stump slabs