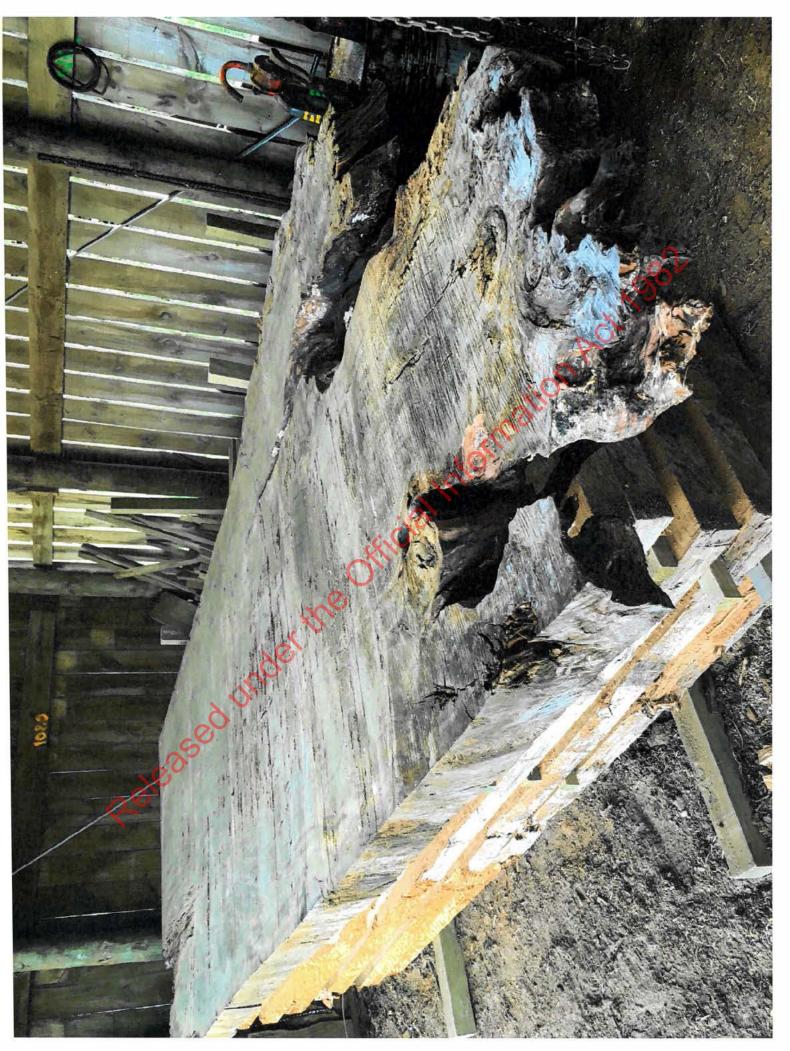

Stump offcuts squared during table manufacture.

Stump offcuts to square table-tops

Kitset components: legs, and fixtures

Stump slab - highly manufactured into table

Stump slab (mid-manufacture)

Stump slab undergoing finishing into table

Stump slab undergoing reinforcing + sanding into table

Highly finished stump table

Table top made from stump timber. Highly finished.

Highly finished stump slab - table

aloss-finish stump-slab table

Stump slab being finished into table.

Stump slab mid-manufacture to table

Stump slabs