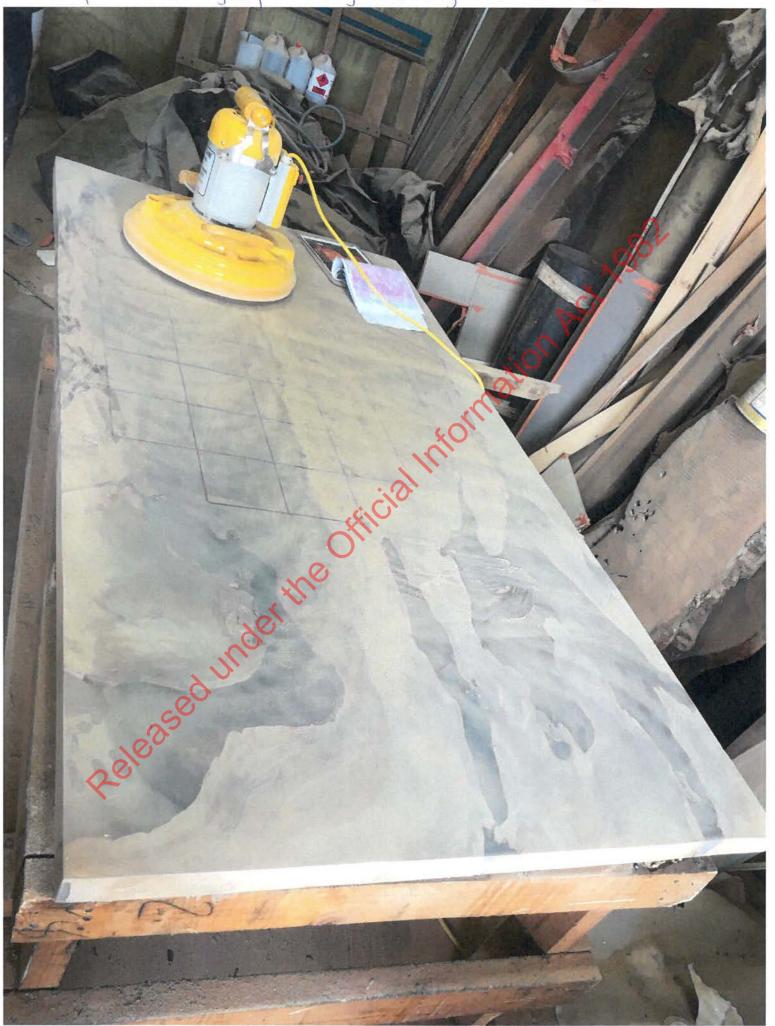

Stump offcuts squared during table manufacture.

Stump offcuts to square table-tops

Kitset components: legs, and fixtures

Stump slab - highly manufactured into table

Stump slab (mid-manufacture)

Stump slab undergoing finishing into table

Stump slab undergoing reinforcing + sanding into table

Highly finished stump table

Table top made from stump timber. Highly finished.

Highly finished stump slab - table

aloss-finish stump-slab table

Stump slab being finished into table.

Stump slab mid-manufacture to table

Stump slabs