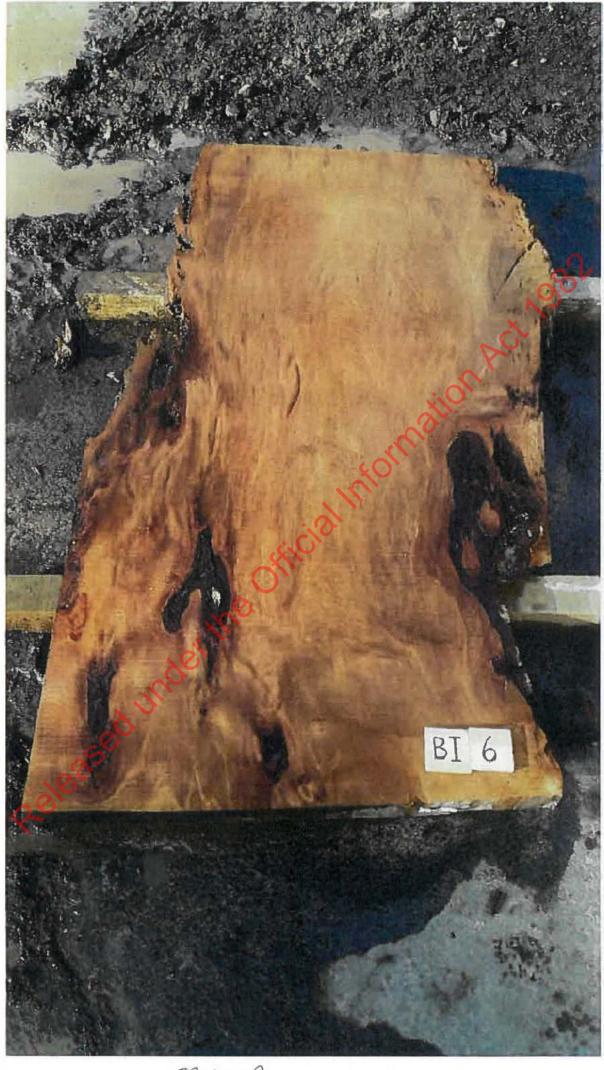

Stump offcuts squared during table manufacture.

Stump offcuts to square table-tops

Kitset components: legs, and fixtures

Stump slab - highly manufactured into table

Stump slab (mid-manufacture)

Stump slab undergoing finishing into table

Stump slab undergoing reinforcing + sanding into table

Highly finished stump table

Table top made from stump timber. Highly finished.

Highly finished stump slab - table

aloss-finish stump-slab table

Stump slab being finished into table.

Stump slab mid-manufacture to table

Stump slabs