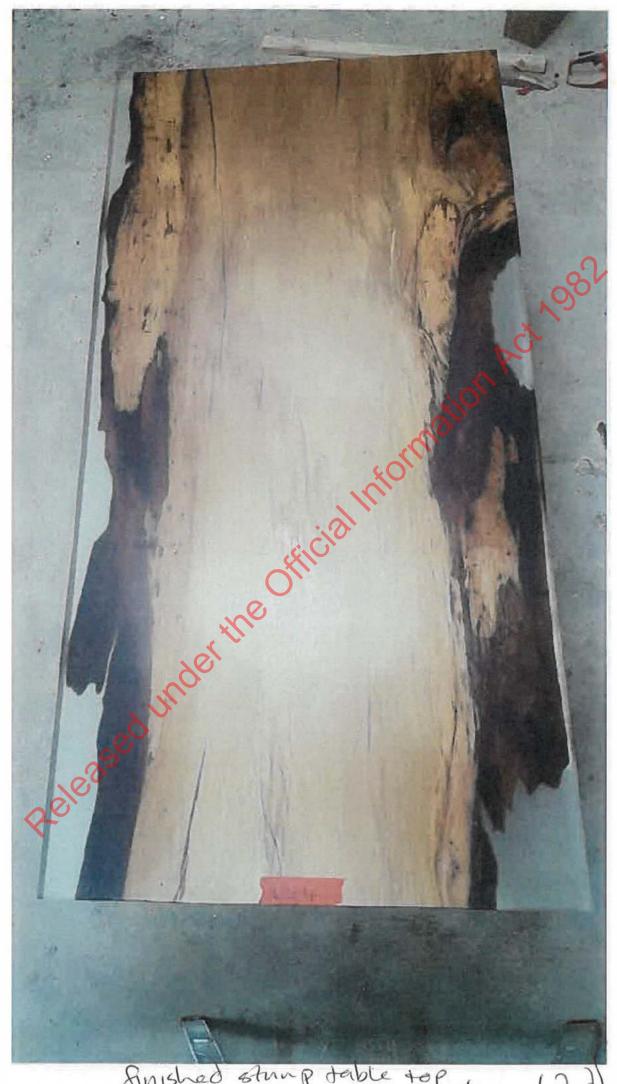

Bottom side stump table top

Bottom sade stump table top

FAMMO table top Bottom side

Rosin and Szump table top

Log table top components

Stump stabs

Finished stump table top

Shump

Stump table top

Strop tible top

Table top- stump material

Table Top atump

Strag

Sinished string table top components included

Anished stump table tops (component)

Sinished string table top included)

finished sturp table top (conforments,

Finished string table top (Logs a confenents

Sin ished strump table top

sturp table top

sourp table top