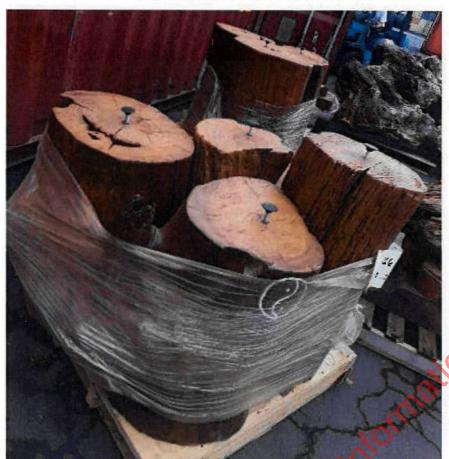

The swamp kauri included in these consignments contains both stump material and finished and manufactured indigenous timber products.

In regard to stump and root material, exporters are required under the Forests Act to notify Te Uru Rākau of an export and present it to a Forestry Officer for inspection. If Te Uru Rākau are not satisfied that sawn timber is stump material then they will not provide a customs indigenous timber clearance number for it to be exported. Forestry Officers are often able to be satisfied sawn timber is from stump material by the

Stump offcuts squared during table manufacture.

Stump offcuts to square table-tops

Kitset components: legs, and fixtures

Stump slab - highly manufactured into table

Stump slab (mid-manufacture)

Stump slab undergoing finishing into table