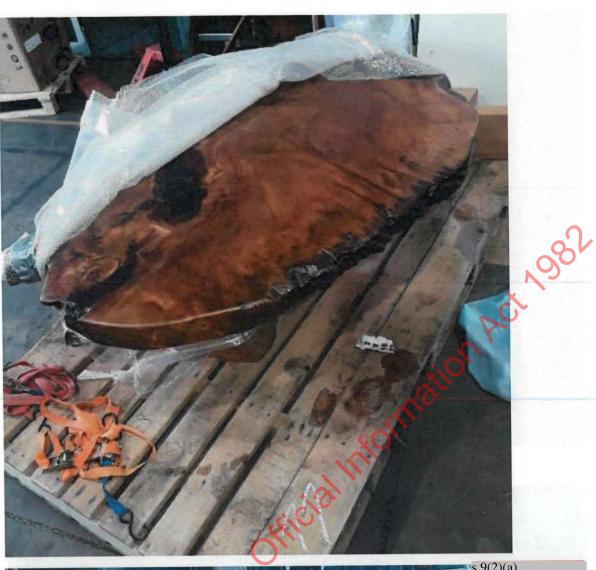

Stump offcuts squared during table manufacture.

Stump offcuts to square table-tops

Kitset components: legs, and fixtures

Stump slab - highly manufactured into table

Stump slab (mid-manufacture)

Stump slab undergoing finishing into table

Stump slab undergoing reinforcing + sanding into table

Highly finished stump table

Table top made from stump timber. Highly finished.

Highly finished stump slab - table

aloss-finish stump-slab table

Stump slab being finished into table.