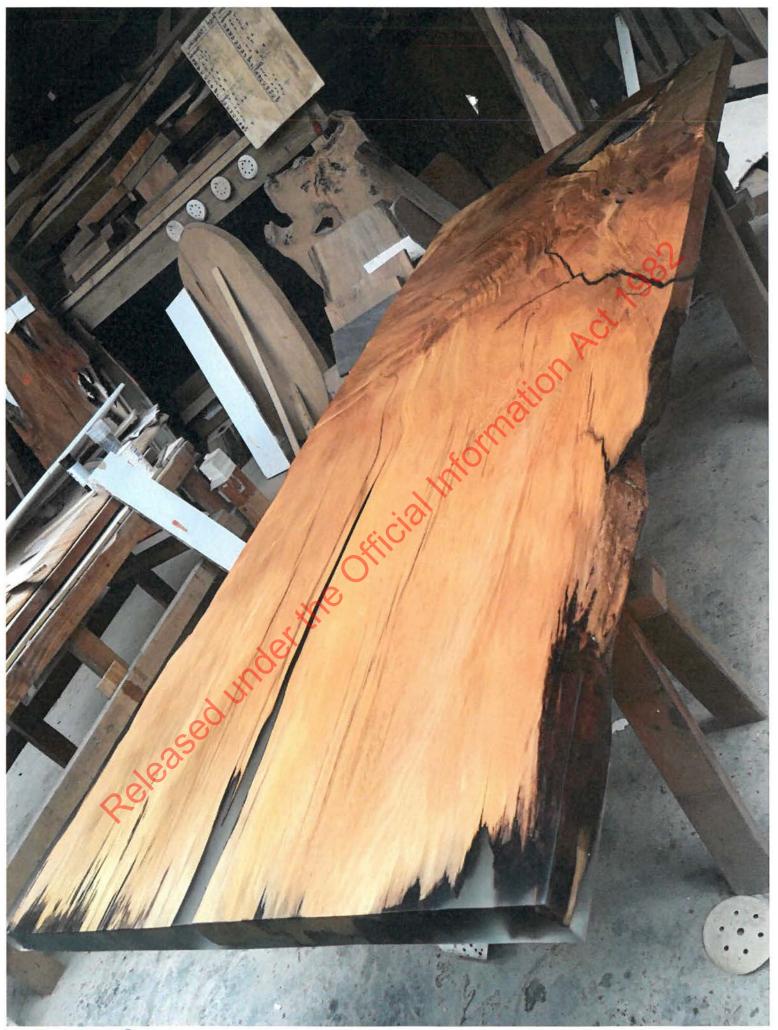

Stump offcuts squared during table manufacture.

Stump offcuts to square table-tops

Kitset components: legs, and fixtures

Stump slab - highly manufactured into table

Stump slab (mid-manufacture)

Stump slab undergoing finishing into table

Stump slab undergoing reinforcing + sanding into table

Highly finished stump table

Table top made from stump timber. Highly finished.

Highly finished stump slab - table

aloss-finish stump-slab table

Stump slab being finished into table.

Stump slab mid-manufacture to table

Stump slabs