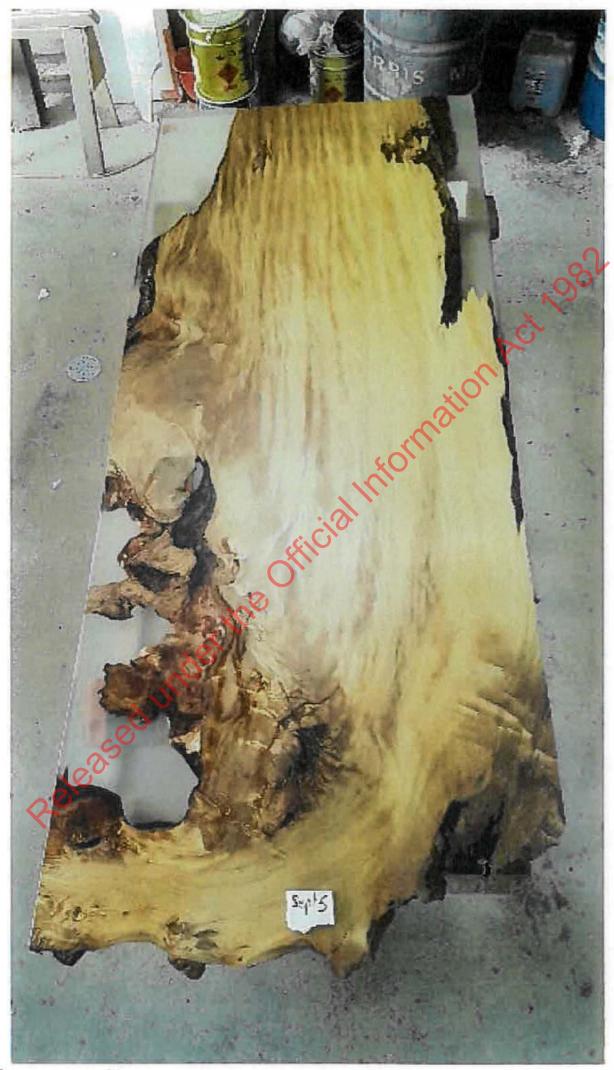

Stump offcuts squared during table manufacture.

Stump offcuts to square table-tops

Kitset components: legs, and fixtures

Stump slab - highly manufactured into table

Stump slab (mid-manufacture)

Stump slab undergoing finishing into table

Stump slab undergoing reinforcing + sanding into table

Highly finished stump table

Table top made from stump timber. Highly finished.

Highly finished stump slab - table

aloss-finish stump-slab table

Stump slab being finished into table.

Stump slab mid-manufacture to table

Stump slabs