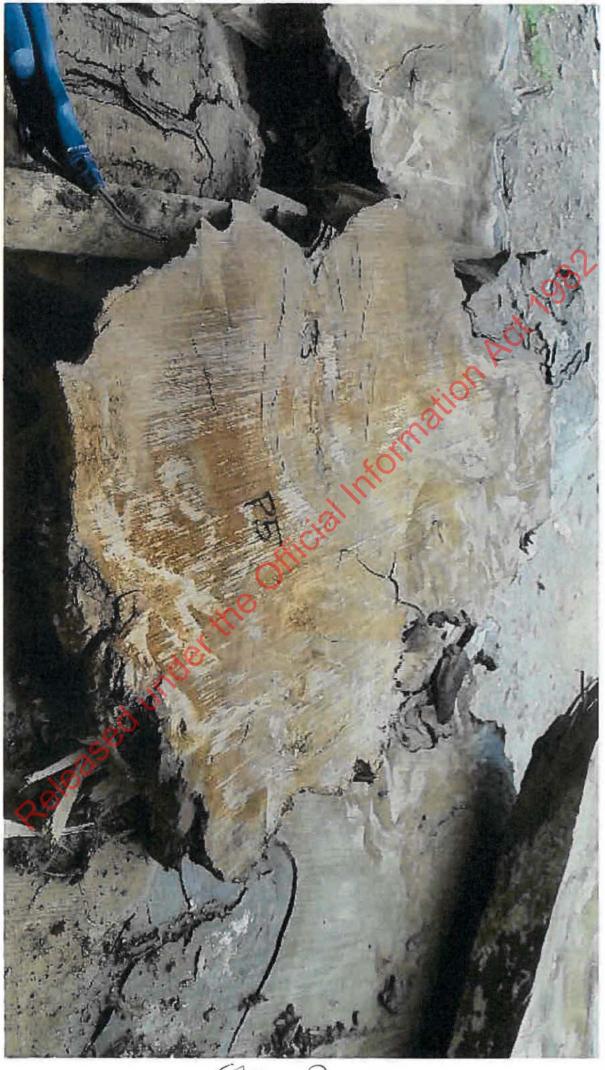

strup table top

Topside string table top

String

Sound

Soung

Stump

Sound

Stump

8 Junp

Stump

Sanno

Somp

Stump

Burb

String

Sommo

Soump

Some

Stump

String

Stump

Bump

Sound

Sourp