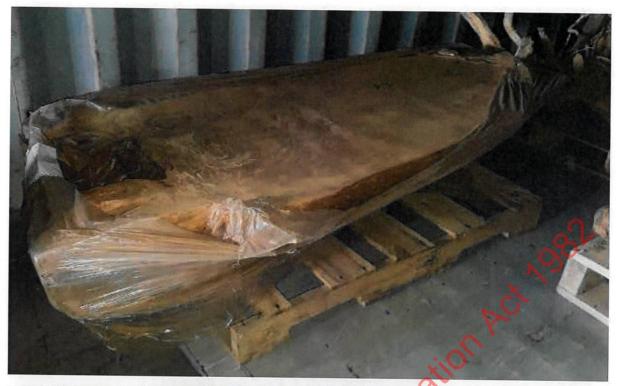

Stump offcuts squared during table manufacture.

Stump offcuts to square table-tops

Kitset components: legs, and fixtures

Stump slab - highly manufactured into table

Stump slab (mid-manufacture)

Stump slab undergoing finishing into table

Stump slab undergoing reinforcing + sanding into table

Highly finished stump table

Table top made from stump timber. Highly finished.

Highly finished stump slab - table

aloss-finish stump-slab table

Stump slab being finished into table.

Stump slab mid-manufacture to table

Stump slabs