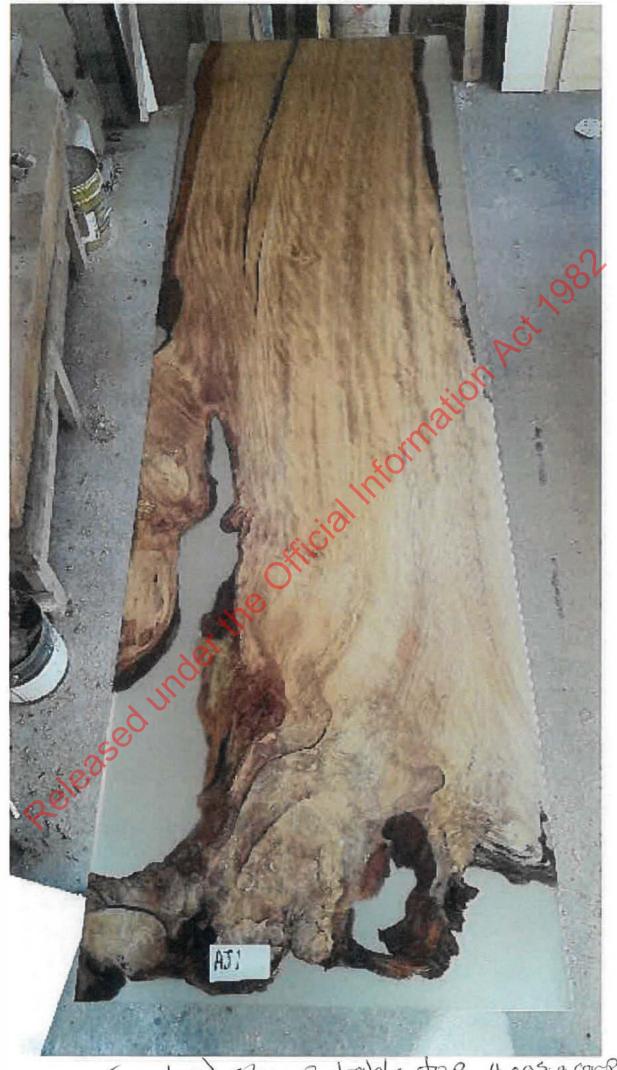

Stump offcuts squared during table manufacture.

Stump offcuts to square table-tops

Kitset components: legs, and fixtures

Stump slab - highly manufactured into table

Stump slab (mid-manufacture)

Stump slab undergoing finishing into table

Stump slab undergoing reinforcing + sanding into table

Highly finished stump table

Table top made from stump timber. Highly finished.

Highly finished stump slab - table

aloss-finish stump-slab table

Stump slab being finished into table.

Stump slab mid-manufacture to table

Stump slabs