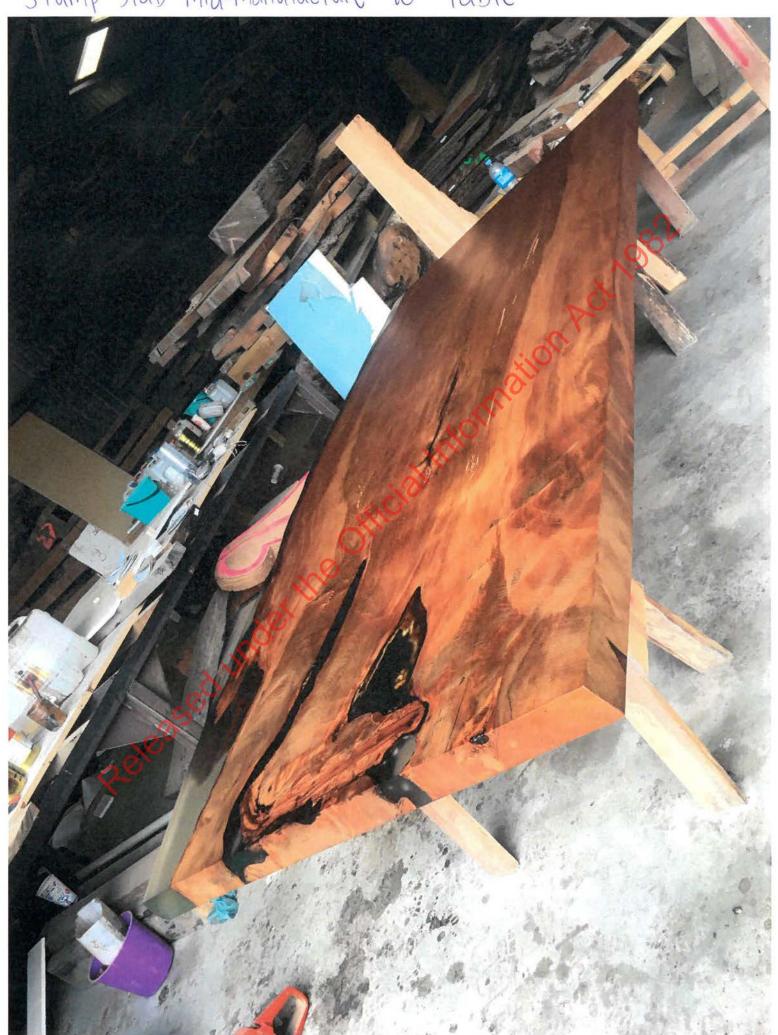

Stump offcuts squared during table manufacture.

Stump offcuts to square table-tops

Kitset components: legs, and fixtures

Stump slab - highly manufactured into table

Stump slab (mid-manufacture)

Stump slab undergoing finishing into table

Stump slab undergoing reinforcing + sanding into table

Highly finished stump table

Table top made from stump timber. Highly finished.

Highly finished stump slab - table

aloss-finish stump-slab table

Stump slab being finished into table.