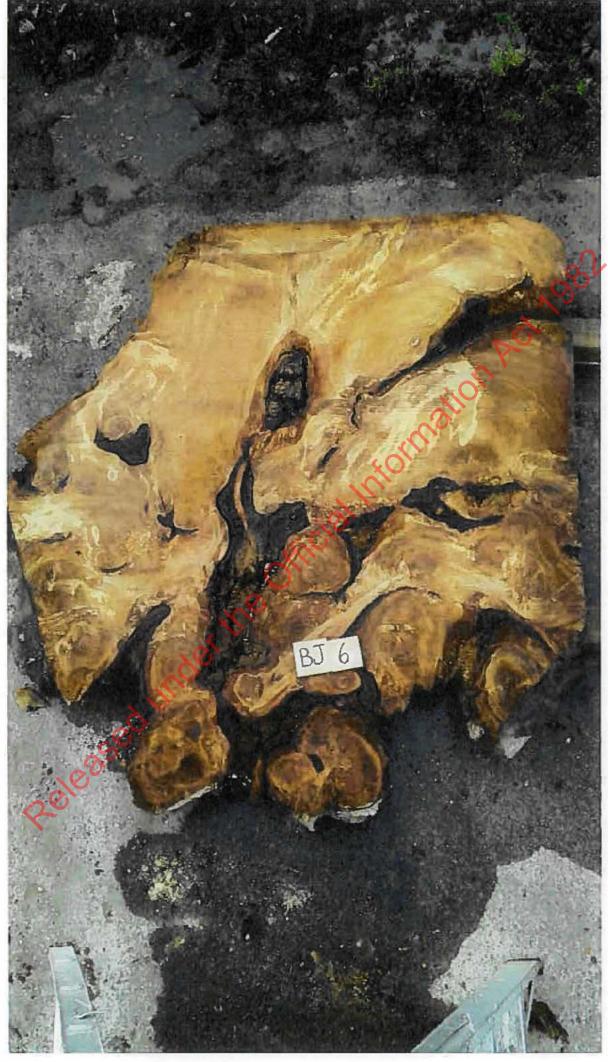

Stump offcuts squared during table manufacture.

Stump offcuts to square table-tops

Kitset components: legs, and fixtures

Stump slab - highly manufactured into table

Stump slab (mid-manufacture)

Stump slab undergoing finishing into table

Stump slab undergoing reinforcing + sanding into table

Highly finished stump table

Table top made from stump timber. Highly finished.

Highly finished stump slab - table

aloss-finish stump-slab table

Stump slab being finished into table.

Stump slab mid-manufacture to table

Stump slabs