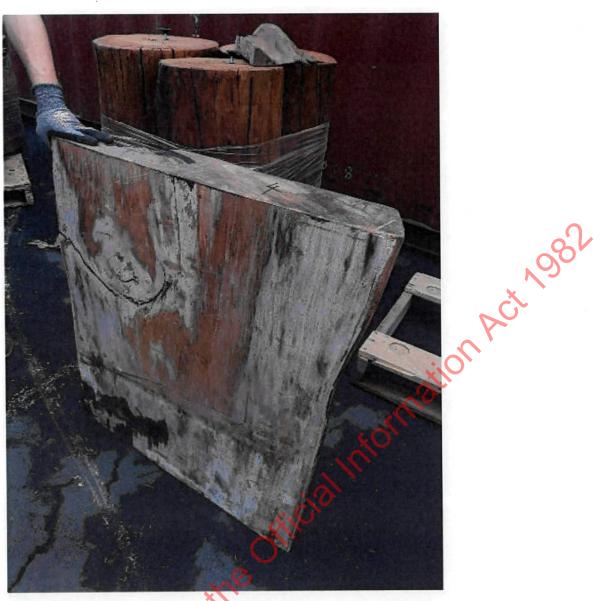

Stump offcuts squared during table manufacture.

Stump offcuts to square table-tops

Kitset components: legs, and fixtures

Stump slab - highly manufactured into table

Stump slab (mid-manufacture)

Stump slab undergoing finishing into table

Stump slab undergoing reinforcing + sanding into table

Highly finished stump table

Table top made from stump timber. Highly finished.

Highly finished stump slab - table

aloss-finish stump-slab table

Stump slab being finished into table.

Stump slab mid-manufacture to table

Stump slabs