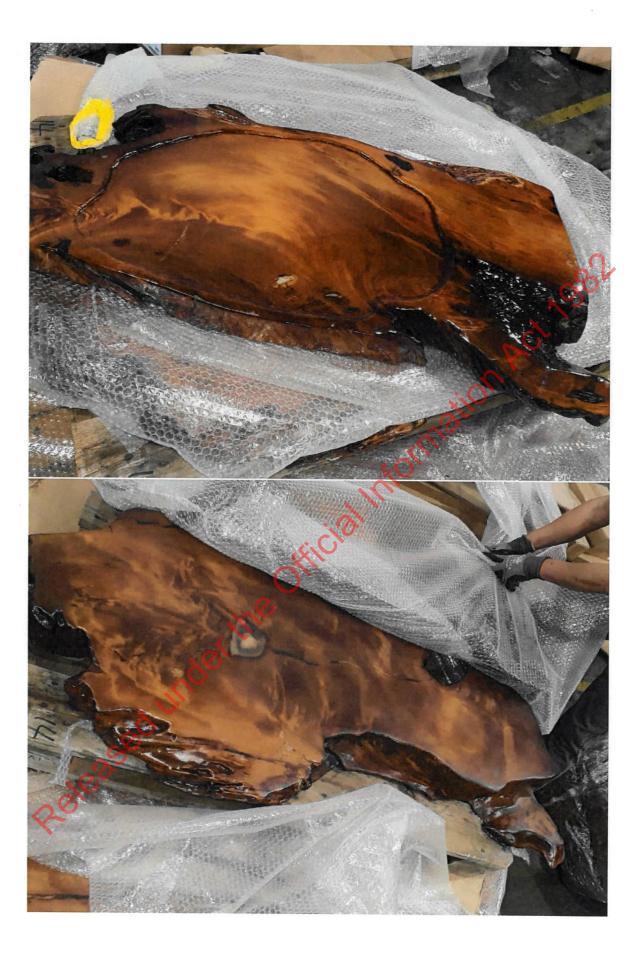

Bottom side stump table top

Bottom sade stump table top

FAMMO table top Bottom side

Rosin and Szump table top

Log table top components

Stump stabs

Finished stump table top

Shump

Stump table top

Strop tible top

Table top- stump material

Table Top atump

Strag

Sinished string table top components included

Anished stump table tops (component)

Sinished string table top included)