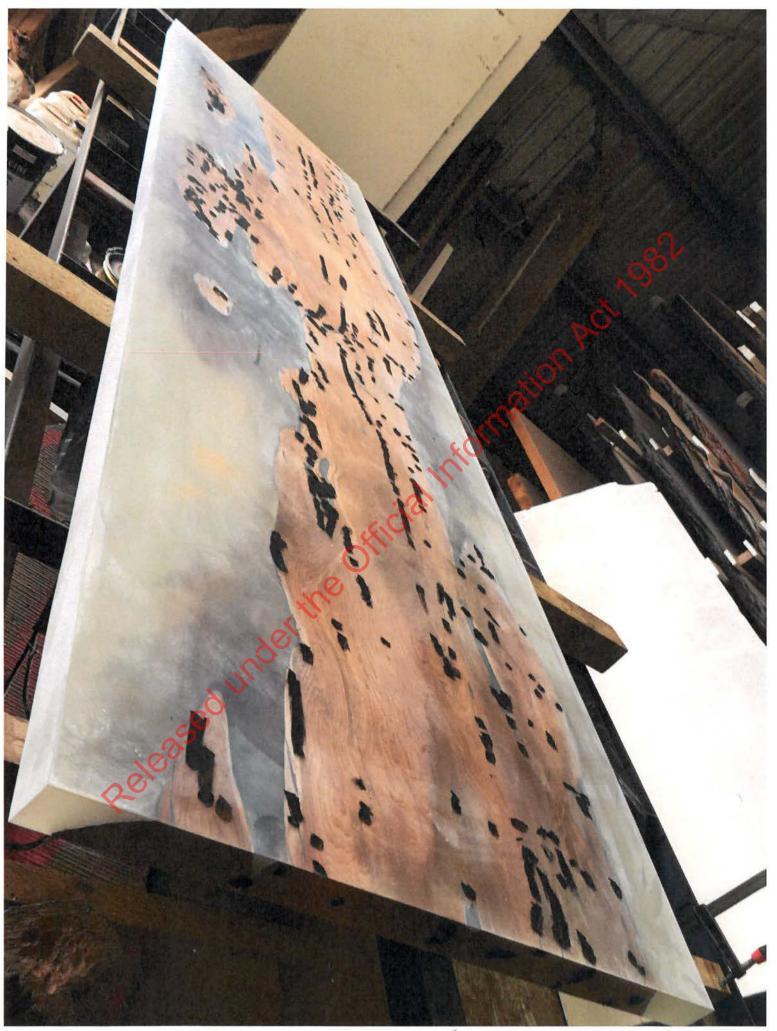

Bottom side stump table top

Bottom sade stump table top

FAMMO table top Bottom side

Rosin and Szump table top

Log table top components

Stump stabs

Finished stump table top

Shump

Stump table top

Strop tible top

Table top- stump material

Table Top atump

Strag

Sinished string table top components included

Anished stump table tops (component)

Sinished string table top included)