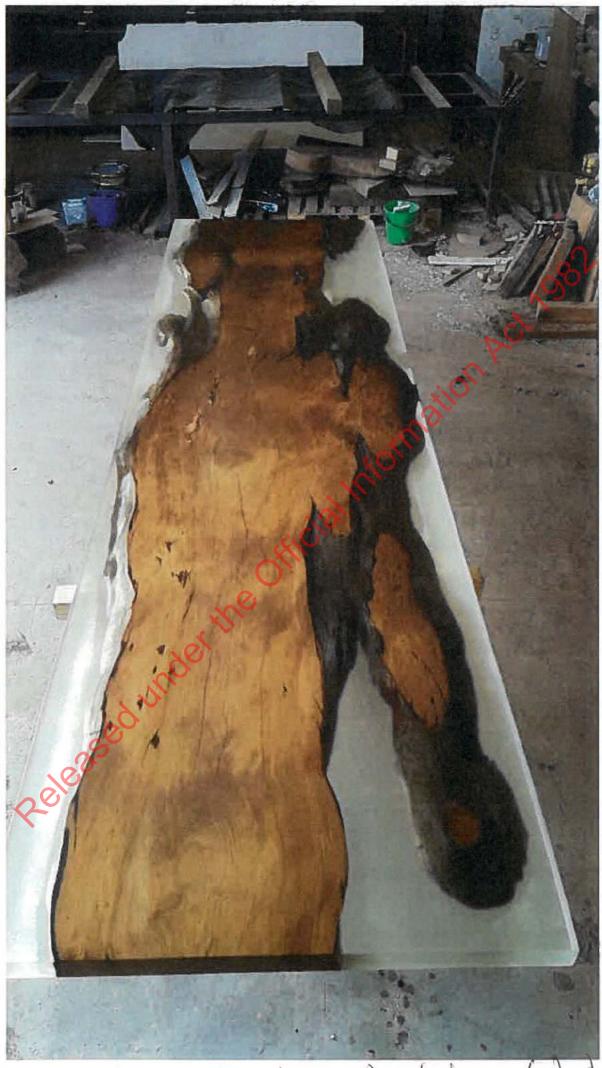

Stump offcuts squared during table manufacture.

Stump offcuts to square table-tops

Kitset components: legs, and fixtures

Stump slab - highly manufactured into table

Stump slab (mid-manufacture)

Stump slab undergoing finishing into table

Stump slab undergoing reinforcing + sanding into table

Highly finished stump table

Table top made from stump timber. Highly finished.

Highly finished stump slab - table

aloss-finish stump-slab table

Stump slab being finished into table.

Stump slab mid-manufacture to table

Stump slabs