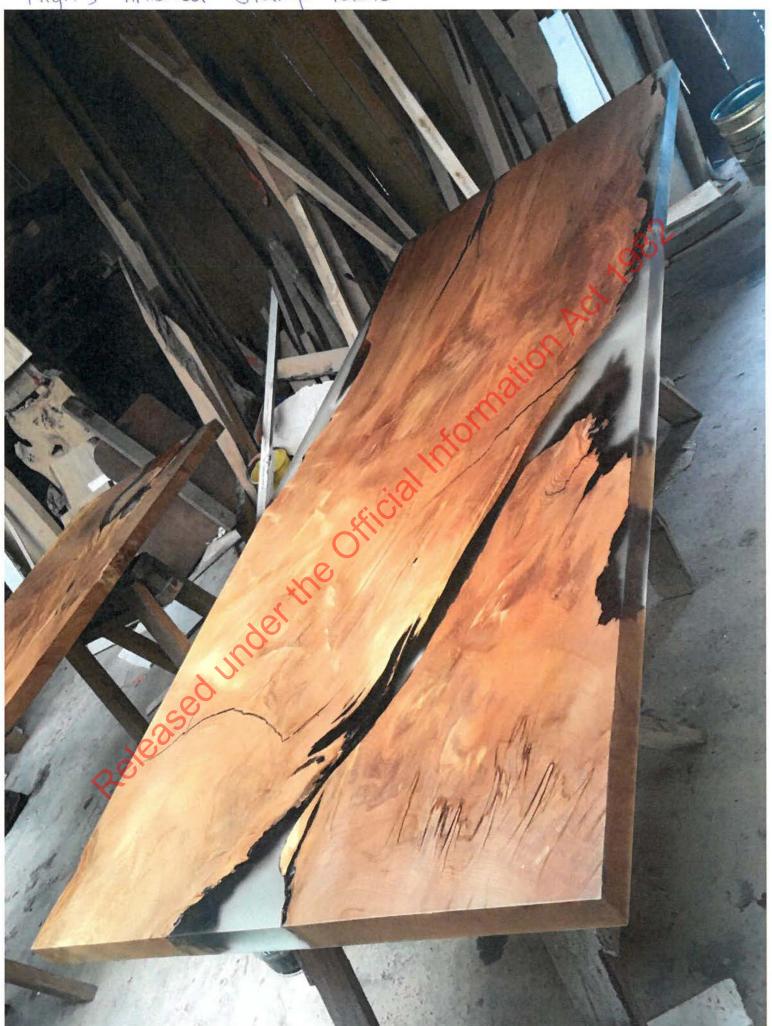

Stump offcuts squared during table manufacture.

Stump offcuts to square table-tops

Kitset components: legs, and fixtures

Stump slab - highly manufactured into table

Stump slab (mid-manufacture)

Stump slab undergoing finishing into table

Stump slab undergoing reinforcing + sanding into table

Highly finished stump table

Table top made from stump timber. Highly finished.

Highly finished stump slab - table

aloss-finish stump-slab table

Stump slab being finished into table.

Stump slab mid-manufacture to table

Stump slabs