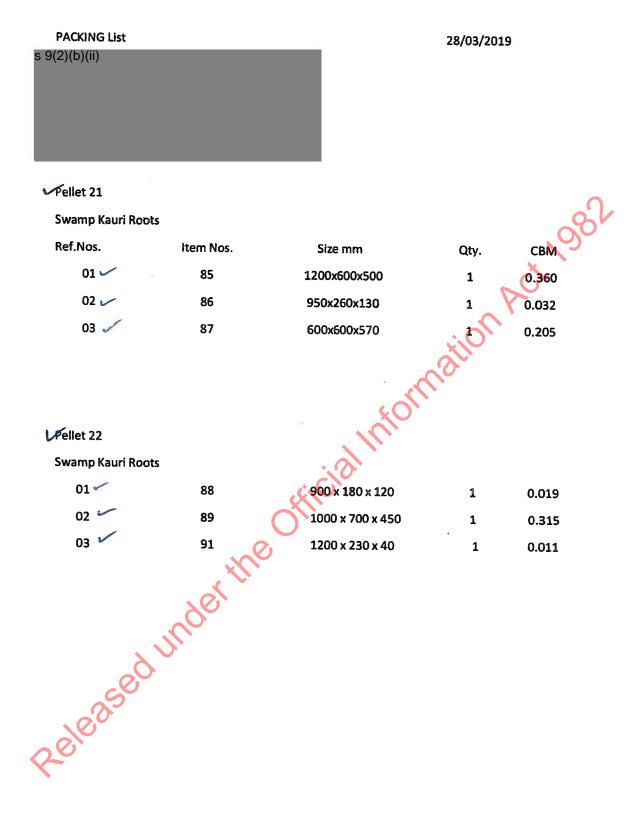

Table  | e 4 Kauri stump Slab | 900 x 600 x 45  |            | 1 (0.024) | E  |
| Leg       | Kauri stem 🖊         | Dia . 320 x 400 | )          | 1 (0.032) |    |
|           |                      |                 |            |           |    |

1 nacrocarps prece so cert.

s 9(2)(b)(ii)

PACKING List (1)

TGHU 6125738 Pellet 11 (Tables No. 1) Swamp Kauri Stump wood (TVB6 Set 2 legs) Qty. Item Nos. Size 0.101 01 59 1200x1200x70 Swamp Kauri Stem leg 0.039 Dia. 360x380 02 60 0.039 61 Dia. 350x380 Swamp Kauri stump Slab Pallet 13 (Table 6) Swamp Kauri stem wood Metal legs 1900 x 1200 x 120 0.274 Pallet 14 01 Stump Kauri Slab 65 1400 x 900 x 90 0.040 1000 x 500 x 80 02 Tea Try (Swamp Kauri Stump) ( arepring Board) 0.005 03 Cutting Block (Swamp Kauri Stem)

28/03/2019

METAL legs: 2+2







### DRAFT - NON NEGOTIABLE

PAGE: 1 OF 2

BILL OF LADING

| SHIPPER/EXPORTER S 9(2)(b)(ii)                                                                           |                                          |              |                      |                                                           | BOOKING NO.<br>AKLV0367680                                                                                                                                                                                                                                                                           | 0