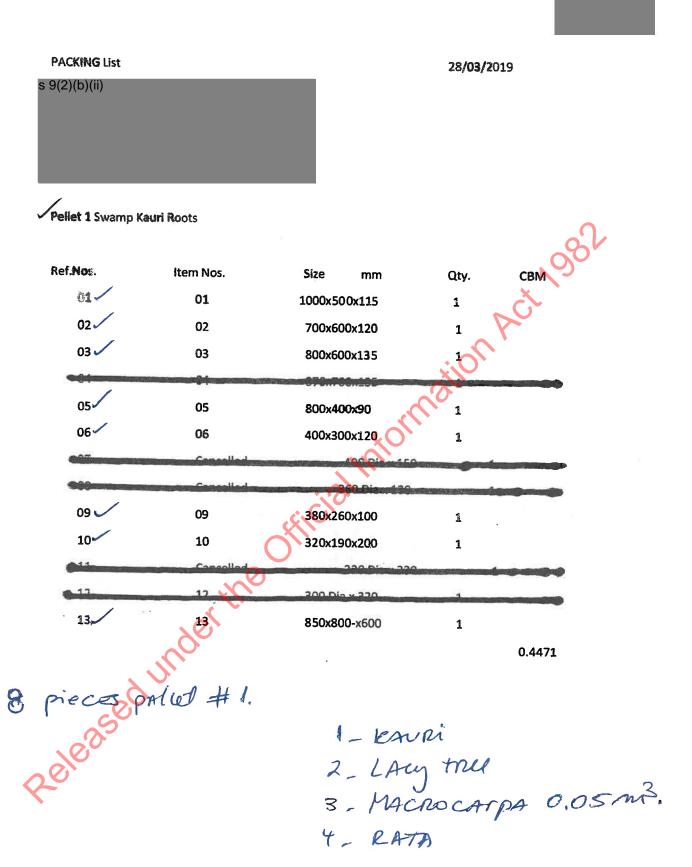

r>700 600<br>800 600<br>380 400<br>320 400<br>600 500<br>600 600<br>600 500<br>400 400<br>600 500<br>1700 900<br>1700 900<br>1700 850<br>750 750<br>750 750<br>760 500<br>1300 700<br>700 500            | H H                                               |
|                                                                                                                                                                                                                         |                                                   |
| 1 1000<br>3 800<br>5 800<br>6 400<br>10 320<br>11 1300<br>1 1300<br>1 1300<br>1 1700<br>1 1700<br>1 1700<br>1 1700<br>2 700<br>3 540<br>4 800<br>5 760<br>9 1300<br>1 1000<br>1 1000<br>1 1000                          | 5 500<br>1 1550<br>2 1300 1<br>3 1800 1<br>4 1200 |



CONT: T6HU 6125738 Sealla# 363905 s 9(2)(b)(ii)

### Pellet 2 Swamp Kauri Roots

| Ref.Nos.          | Item Nos. | Size mm               | Qty. | CBM   |
|-------------------|-----------|-----------------------|------|-------|
| 01 /              | 14        | 1300x800x800          | 1    |       |
| 02                | 15        | 600x600x500           | 1    | 20    |
| 03 /              | 16        | 600x500x300           | 1    |       |
| 04                | 17        | 500x450x300           | A    |       |
| 05                | 18        | 470x300x100           | 1    |       |
| 06                | 19        | 400x400x300           | 1    |       |
| 07 🗸              | 20        | 600x300x100           | 1    |       |
| 08                | 21        | 700x500x250           | 1