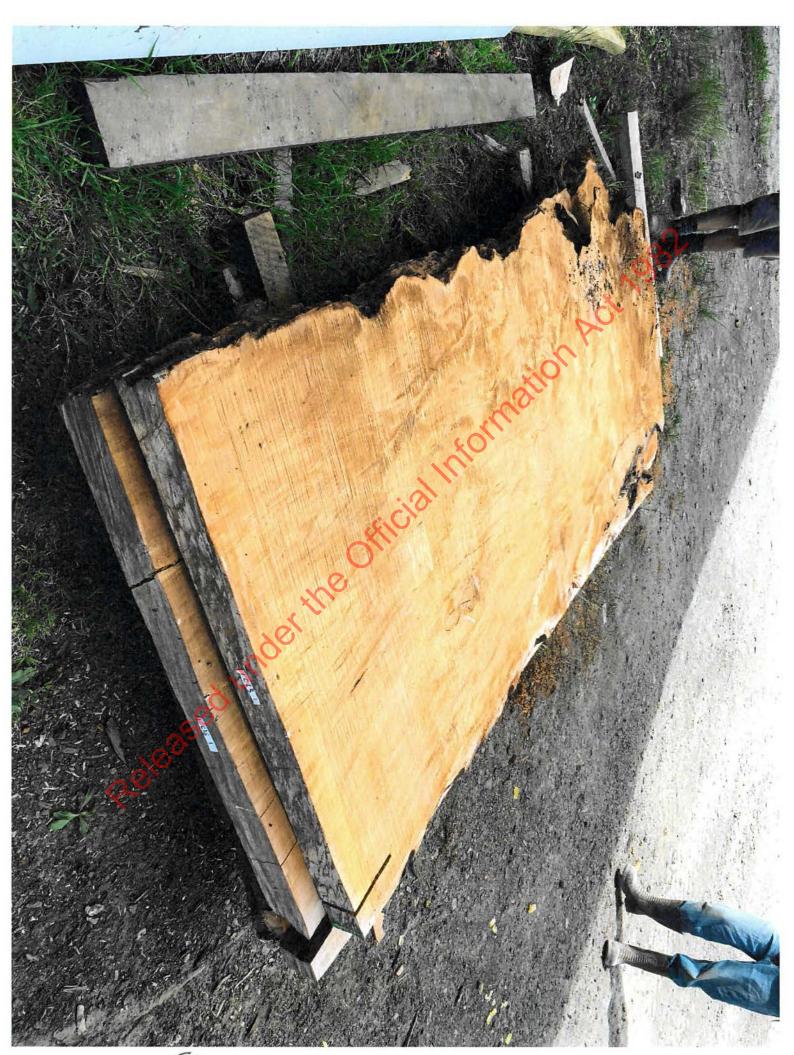

Stump offcuts squared during table manufacture.

Stump offcuts to square table-tops

Kitset components: legs, and fixtures

Stump slab - highly manufactured into table

Stump slab (mid-manufacture)

Stump slab undergoing finishing into table

Stump slab undergoing reinforcing + sanding into table

Highly finished stump table

Table top made from stump timber. Highly finished.

Highly finished stump slab - table

aloss-finish stump-slab table

Stump slab being finished into table.

Stump slab mid-manufacture to table

Stump slabs