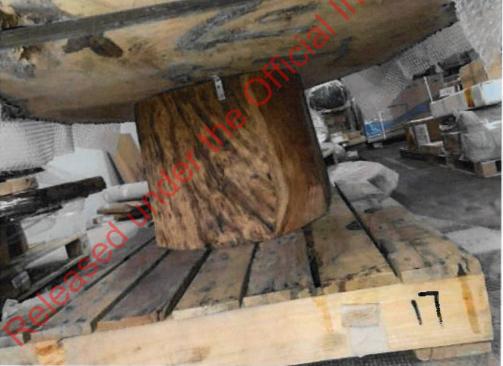

Stump offcuts squared during table manufacture.

Stump offcuts to square table-tops

Kitset components: legs, and fixtures

Stump slab - highly manufactured into table

Stump slab (mid-manufacture)

Stump slab undergoing finishing into table

Stump slab undergoing reinforcing + sanding into table

Highly finished stump table

Table top made from stump timber. Highly finished.

Highly finished stump slab - table

aloss-finish stump-slab table

Stump slab being finished into table.

Stump slab mid-manufacture to table

Stump slabs