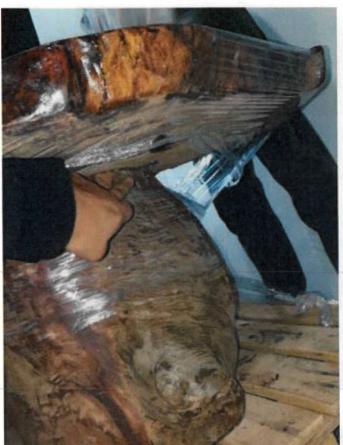

Stump offcuts squared during table manufacture.

Stump offcuts to square table-tops

Kitset components: legs, and fixtures

Stump slab - highly manufactured into table

Stump slab (mid-manufacture)

Stump slab undergoing finishing into table

Stump slab undergoing reinforcing + sanding into table

Highly finished stump table

Table top made from stump timber. Highly finished.

Highly finished stump slab - table

aloss-finish stump-slab table

Stump slab being finished into table.

Stump slab mid-manufacture to table

Stump slabs