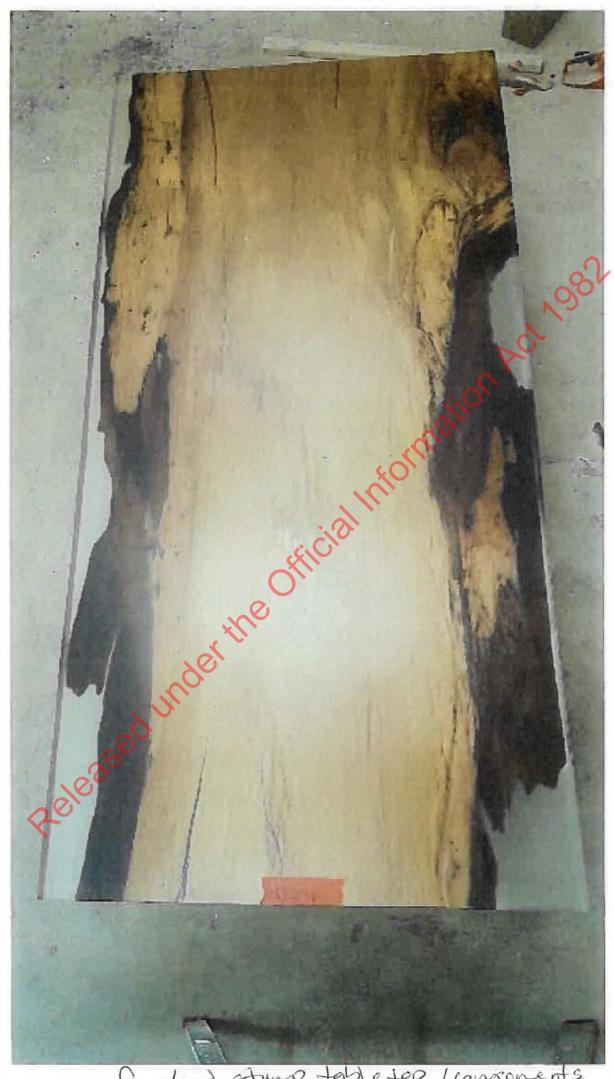

Bottom side stump table top

Bottom sade stump table top

FAMMO table top Bottom side

Rosin and Szump table top

Log table top components

Stump stabs

Finished stump table top

Shump

Stump table top

Strop tible top

Table top- stump material

Table Top atump

Strag

Sinished string table top components included

Anished stump table tops (component)

Sinished string table top included)

finished sturp table top (conforments,

Finished string table top (Logs a confenents

Sin ished strump table top

sturp table top

sourp table top