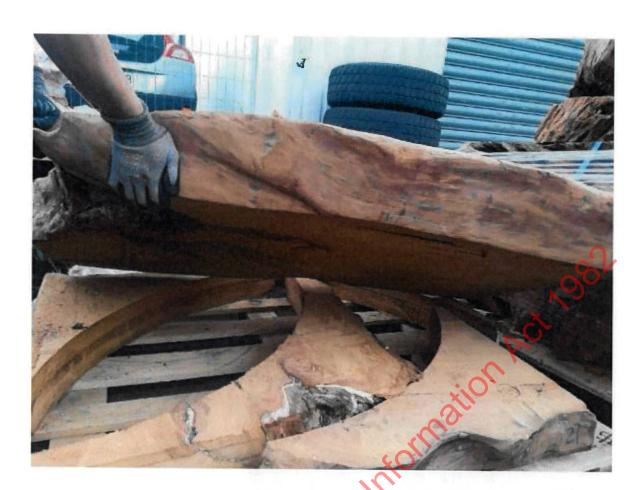

The swamp kauri included in these consignments contains both stump material and finished and manufactured indigenous timber products.

In regard to stump and root material, exporters are required under the Forests Act to notify Te Uru Rākau of an export and present it to a Forestry Officer for inspection. If Te Uru Rākau are not satisfied that sawn timber is stump material then they will not provide a customs indigenous timber clearance number for it to be exported. Forestry Officers are often able to be satisfied sawn timber is from stump material by the

Stump offcuts squared during table manufacture.

Stump offcuts to square table-tops

Kitset components: legs, and fixtures

Stump slab - highly manufactured into table

Stump slab (mid-manufacture)

Stump slab undergoing finishing into table