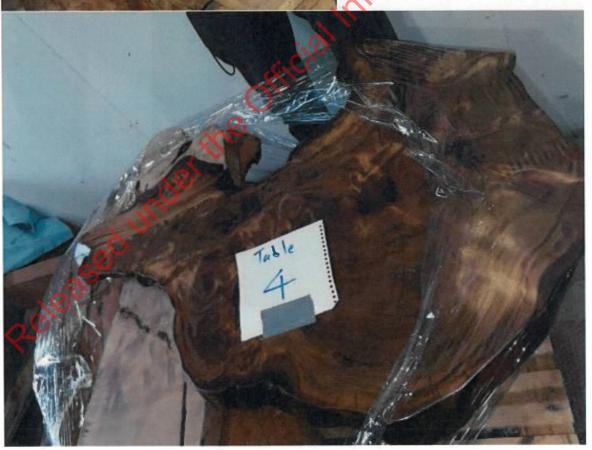

Stump offcuts squared during table manufacture.

Stump offcuts to square table-tops

Kitset components: legs, and fixtures

Stump slab - highly manufactured into table

Stump slab (mid-manufacture)

Stump slab undergoing finishing into table

Stump slab undergoing reinforcing + sanding into table

Highly finished stump table

Table top made from stump timber. Highly finished.

Highly finished stump slab - table

aloss-finish stump-slab table

Stump slab being finished into table.

Stump slab mid-manufacture to table

Stump slabs