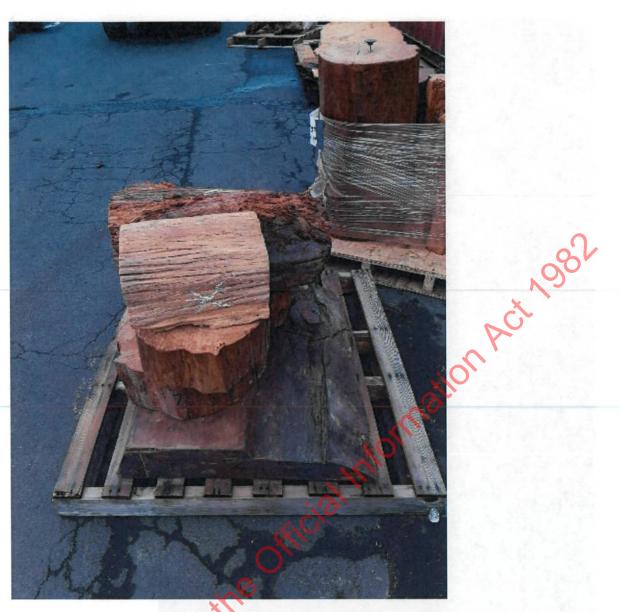

The swamp kauri included in these consignments contains both stump material and finished and manufactured indigenous timber products.

In regard to stump and root material, exporters are required under the Forests Act to notify Te Uru Rākau of an export and present it to a Forestry Officer for inspection. If Te Uru Rākau are not satisfied that sawn timber is stump material then they will not provide a customs indigenous timber clearance number for it to be exported. Forestry Officers are often able to be satisfied sawn timber is from stump material by the

Stump offcuts squared during table manufacture.

Stump offcuts to square table-tops

Kitset components: legs, and fixtures

Stump slab - highly manufactured into table

Stump slab (mid-manufacture)

Stump slab undergoing finishing into table